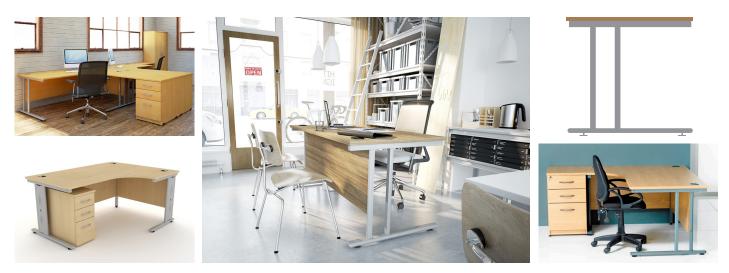

## GIORGIO DESKING

Manufactured and powder coated in house at our UK manufacturing plant, the giorgio leg is a firm favourite. Comprising of a twin upright design, this leg readily accepts links and extensions with a choice of desktop shapes. A wire managed option is also available.

## **DIMENSIONS & FEATURES**

- W: 800-2000mm Wide\*
- D: 800/600mm Deep
- H: 740mm

\*dependant on shape

- 18 or 25mm thick MFC desktops
- 10 year Guarantee
- Standard screens + cable trays accepted
- Cable ports supplied as standard
- Bow fronted versions available