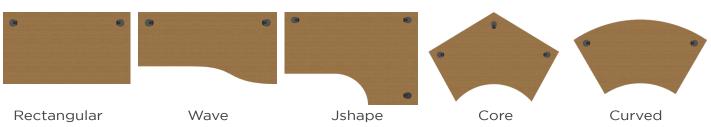

## **DIMENSIONS & FEATURES**

- W: 800-2000mm Wide\*
- D: 800/600mm Deep
- H: 740mm

\*dependant on shape

- 18 or 25mm thick MFC desktops
- 10 year Guarantee
- Standard screens + cable trays accepted
- Cable ports supplied as standard
- Bow fronted versions available