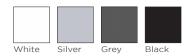

The Gianni bench desk offers a flexible approach to office furniture. Providing large expanses of uninterrupted work areas and flexibility that works for bigger teams. Configured as individual desks or a complete bench system incorporating shared components and a choice of leg design.

### **DIMENSIONS & OPTIONS**



W: 1000 - 2000mm D: 1200/1600mm



Gianni Goal



Gianni A

#### **FEATURES**

- 25mm MFC floating desk tops
- Lockable sliding tops
- Scalloped cable access
- 50x50mm steel frame
- · Cable tray included

- 10 year guarantee
- Levelling Feet
- · Choice of full width or inset screens
- Starter/add-on configuration
- Single configurations available

# **METAL FINISHES**



## **MFC FINISHES**





# Band Halifax Oak

# **CONFORMITY**

All board sourced from FSC-certified mills

Manufacturing plant certifications: