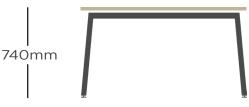

### **DIMENSIONS & OPTIONS**

W: 1000 - 2000mm D: 1200/1600mm

Gianni Goal

Gianni A

#### **FEATURES**

- 25mm MFC floating desk tops
- Lockable sliding tops
- Scalloped cable access
- 50x50mm steel frame
- · Cable tray included

- 10 year guarantee
- Levelling Feet
- · Choice of full width or inset screens
- Starter/add-on configuration
- Single configurations available