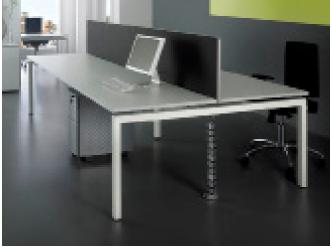

The Gianni bench desk offers a flexible approach to office furniture. Providing large expanses of uninterrupted work areas and flexibility that works for bigger teams. Configured as individual desks or a complete bench system incorporating shared components and a choice of leg design.

#### **FEATURES**

- 25mm MFC floating desk tops
- Lockable sliding tops
- Scalloped cable access
- 50x50mm steel frame
- · Cable tray included

- 10 year guarantee
- Levelling Feet
- · Choice of full width or inset screens
- Starter/add-on configuration
- Single configurations available