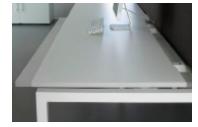

#### **FEATURES**

- 25mm MFC floating desk tops
- Lockable sliding tops
- Scalloped cable access
- 50x50mm steel frame
- · Cable tray included

- 10 year guarantee
- Levelling Feet
- · Choice of full width or inset screens
- Starter/add-on configuration
- Single configurations available