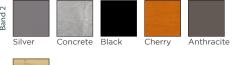

The Gianni bench desk offers a flexible approach to office furniture. Providing large expanses of uninterrupted work areas and flexibility that works for bigger teams. Configured as individual desks or a complete bench system incorporating shared components and a choice of leg design.

### **DIMENSIONS & OPTIONS**



W: 1000 - 2000mm D: 1200/1600mm



Gianni Goal



Gianni A

#### **FEATURES**

- 25mm MFC floating desk tops
- Lockable sliding tops
- Scalloped cable access
- 50x50mm steel frame
- · Cable tray included

- 10 year guarantee
- Levelling Feet
- · Choice of full width or inset screens
- Starter/add-on configuration
- Single configurations available

# **METAL FINISHES**



## **MFC FINISHES**





# Band Halifax Oak

# **CONFORMITY**

All board sourced from FSC-certified mills

Manufacturing plant certifications: