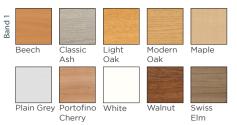

The Gianni bench desk offers a flexible approach to office furniture. Providing large expanses of uninterrupted work areas and flexibility that works for bigger teams. Configured as individual desks or a complete bench system incorporating shared components and a choice of leg design.

### **DIMENSIONS & OPTIONS**



W: 1000 - 2000mm D: 1200/1600mm



Gianni Goal



Gianni A

#### **FEATURES**

- 25mm MFC floating desk tops
- Lockable sliding tops
- Scalloped cable access
- 50x50mm steel frame
- · Cable tray included

- 10 year guarantee
- Levelling Feet
- · Choice of full width or inset screens
- Starter/add-on configuration
- Single configurations available

# **METAL FINISHES**



## **MFC FINISHES**





# Band Halifax Oak

# **CONFORMITY**

All board sourced from FSC-certified mills

Manufacturing plant certifications: