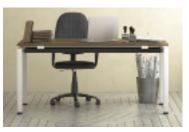

The Gianni bench desk offers a flexible approach to office furniture. Providing large expanses of uninterrupted work areas and flexibility that works for bigger teams. Configured as individual desks or a complete bench system incorporating shared components and a choice of leg design.

#### **FEATURES**

- 25mm MFC floating desk tops
- Lockable sliding tops
- Scalloped cable access
- 50x50mm steel frame
- · Cable tray included

- 10 year guarantee
- Levelling Feet
- · Choice of full width or inset screens
- Starter/add-on configuration
- Single configurations available