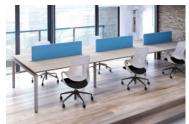

The Gianni bench desk offers a flexible approach to office furniture. Providing large expanses of uninterrupted work areas and flexibility that works for bigger teams. Configured as individual desks or a complete bench system incorporating shared components and a choice of leg design.

#### **FEATURES**

- 25mm MFC floating desk tops
- Lockable sliding tops
- Scalloped cable access
- 50x50mm steel frame
- · Cable tray included

- 10 year guarantee
- Levelling Feet
- · Choice of full width or inset screens
- Starter/add-on configuration
- Single configurations available