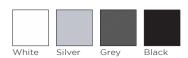

# EVOLUTION BENCH



The Evolution bench comes equipped with cable trays, toolbar screens and flipup access, offering the full package. The integrated screen bracket provides an impressive support ideal for multi-monitor workstations. A great way to Incorporate company colours and stand out.

### **DIMENSIONS & OPTIONS**



W: 1000 - 2000mm D: 1200/1600mm

### **FEATURES**

- 25mm MFC desk tops
- Flip-up cable access
- Multi-monitor toolbar screen
- 50x50mm steel frame
- Cable trays included

### METAL FINISHES



### MFC FINISHES





- 10 year guarantee
- Levelling Feet
- Starter/add-on configuration
- Single configurations available
- Free floating extension available

## CONFORMITY

All board sourced from FSC-certified mills

Manufacturing plant certifications: