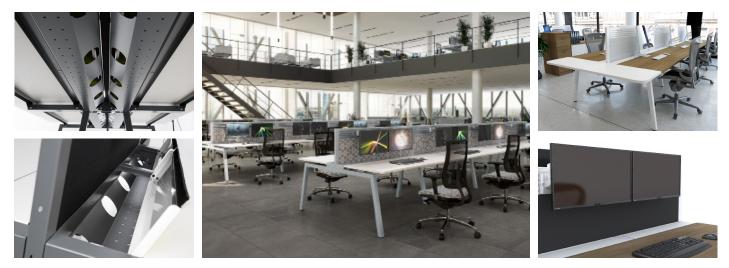

# EVOLUTION BENCH

The Evolution bench comes equipped with cable trays, toolbar screens and flipup access, offering the full package. The integrated screen bracket provides an impressive support ideal for multi-monitor workstations. A great way to Incorporate company colours and stand out.

### **FEATURES**

- 25mm MFC desk tops
- Flip-up cable access
- Multi-monitor toolbar screen
- 50x50mm steel frame
- Cable trays included