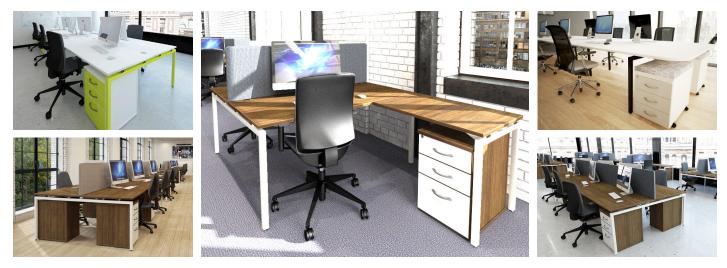

## BUDGET BENCH

Extension

Providing exactly what the name suggests. The budget bench system provides a cost effective solution to traditional bench desking, with its clever yet minimal design. Offering all the extras from screens fitted with standard C clamps, to cable trays and metal modesty panels.

## **FEATURES**

- 25mm MFC desk tops
- Twin scallop cable access
- 38x38 steel frame
- Cable trays + modesty panel available
- Standard screens accepted

• 10 year guarantee

740mm

- Levelling Feet
- Starter/add-on configuration
- Single configurations available
- Return + Extension available