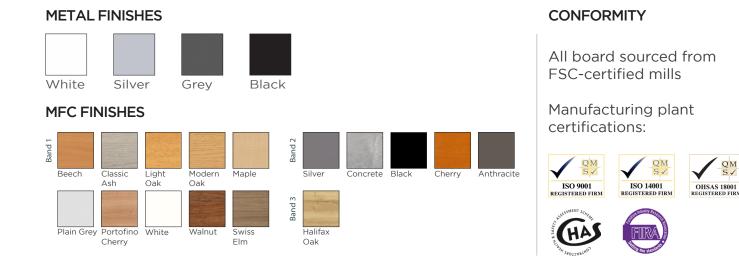

## **FEATURES**

- 25mm MFC desk tops
- Twin scallop cable access
- 38x38 steel frame
- Cable trays + modesty panel available
- Standard screens accepted

• 10 year guarantee

740mm

- Levelling Feet
- Starter/add-on configuration
- Single configurations available
- Return + Extension available