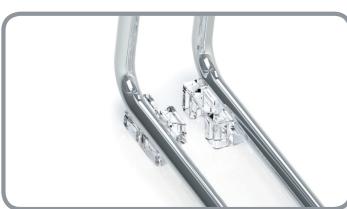

### **STACKING & LINKING**

A clear polycarbonate stacking block allows for functional stacking up to 40 chairs high, providing a 2m height when stacked on a trolley to full capacity.

Each chair comes complete with 4 linking clips to the bottom part of the chrome frame to provide uniformity when arranging multiple chairs in conference / meeting environments.