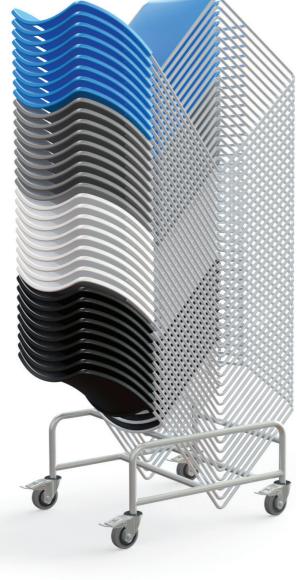

### **STACKING & LINKING**

A clear polycarbonate stacking block allows for functional stacking up to 40 chairs high, providing a 2m height when stacked on a trolley to full capacity.

Each chair comes complete with 4 linking clips to the bottom part of the chrome frame to provide uniformity when arranging multiple chairs in conference / meeting environments.

TIDE TROLLEY

Stacked multi-chair transport trolley (excludes chairs)

# Optional features:

Available in colours; Black, Blue, Grey and
White

Actual chair weight

Maximum weight limit

Parkside Mill, Walter Street, Blackburn, Lancashire BB1 1TL

Telephone: 01254 673 400 Fax: 01254 665 571