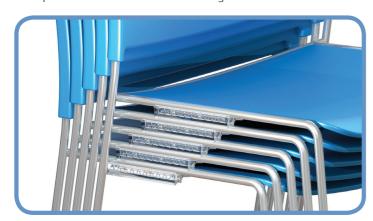

### **STACKING & LINKING**

A clear polycarbonate stacking block allows for functional stacking up to 40 chairs high, providing a 2m height when stacked on a trolley to full capacity.

Each chair comes complete with 4 linking clips to the bottom part of the chrome frame to provide uniformity when arranging multiple chairs in conference / meeting environments.