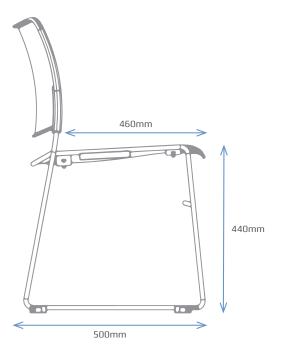

# 

A high density stacking chair suitable for use in all public buildings. The **TIDE** chair is comfortable, tough and easy to handle.

**TiDE** incorporates a classic chrome sled frame made from high tensile 12mm steel wire.

A contoured seat and back complete the chair, moulded from recycled polypropylene and finished with a matt sheen.

The **TiDE** chair also employs polycarbonate stacking blocks to facilitate storage and linking clips to assist in the arranging of multiple chairs.