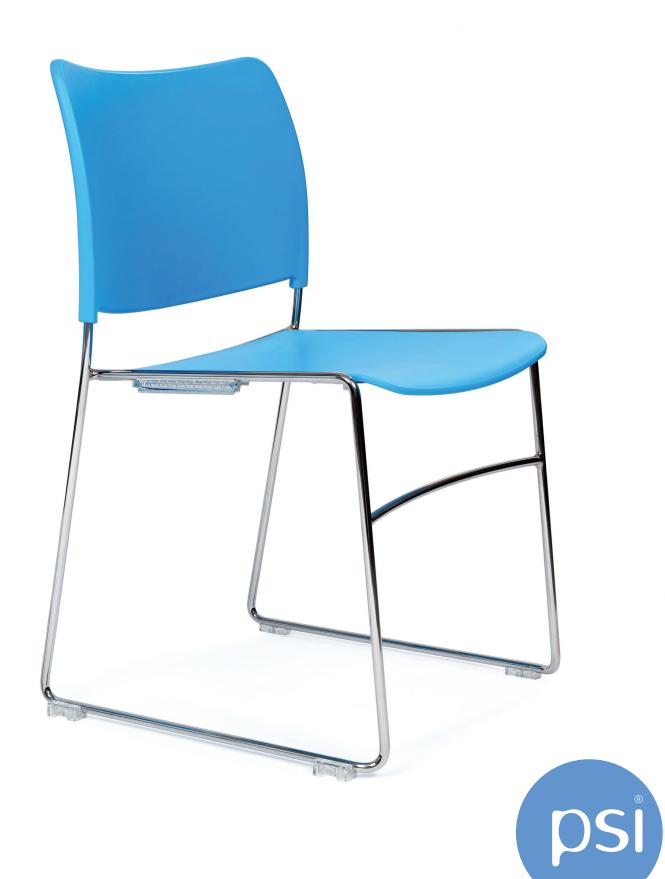

# 

A high density stacking chair suitable for use in all public buildings. The **TIDE** chair is comfortable, tough and easy to handle.

**TiDE** incorporates a classic chrome sled frame made from high tensile 12mm steel wire.

A contoured seat and back complete the chair, moulded from recycled polypropylene and finished with a matt sheen.

The **TiDE** chair also employs polycarbonate stacking blocks to facilitate storage and linking clips to assist in the arranging of multiple chairs.

Available in 4 colours, this exquisite meeting chair is ideal for conference rooms, schools, universities, dining areas, common rooms, breakout areas and most other office environments.

Every component that is utilised in the manufacture of the **TiDE** chair is 100% recyclable.

The **TIDE** chair has been tested to industry standards for strength, durability and safety.

The **TIDE** chair comes with a 5 year material and workmanship warranty as standard.