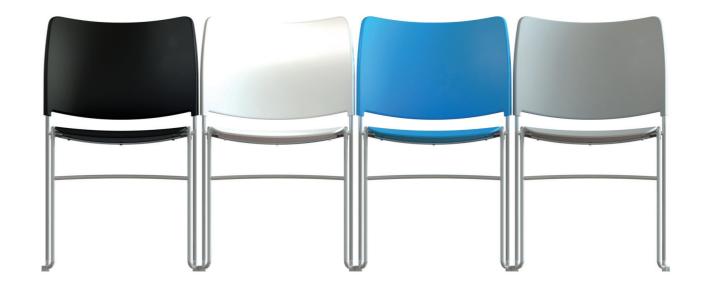

Available in 4 colours, this exquisite meeting chair is ideal for conference rooms, schools, universities, dining areas, common rooms, breakout areas and most other office environments.

Every component that is utilised in the manufacture of the **TiDE** chair is 100% recyclable.

# Optional features:

Available in colours; Black, Blue, Grey and
White

Actual chair weight

Maximum weight limit

Parkside Mill, Walter Street, Blackburn, Lancashire BB1 1TL

Telephone: 01254 673 400 Fax: 01254 665 571