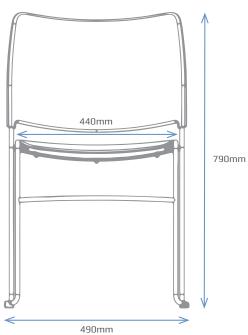

### **STACKING & LINKING**

A clear polycarbonate stacking block allows for functional stacking up to 40 chairs high, providing a 2m height when stacked on a trolley to full capacity.

Each chair comes complete with 4 linking clips to the bottom part of the chrome frame to provide uniformity when arranging multiple chairs in conference / meeting environments.

# Standard features:

- Polypropylene chair
- Chrome sled frame
- Stack in sets of 40 chairs on a trolley (upholstered chairs stack in sets of 25)