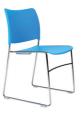

**TIDE** Attractive and durable stacking chair that connects seamlessly with a wide range of office applications.

DESCRIPTION

Polypropylene chair with chrome sled frame

TIDE(SP)

Polypropylene chair with chrome sled frame and upholstered seat