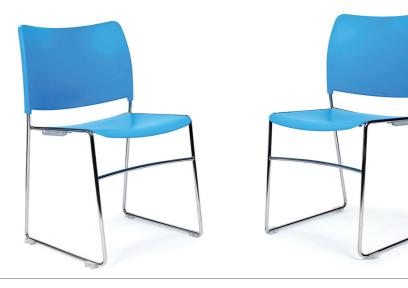

# 

A high density stacking chair suitable for use in all public buildings. The **TIDE** chair is comfortable, tough and easy to handle.

**TiDE** incorporates a classic chrome sled frame made from high tensile 12mm steel wire.

A contoured seat and back complete the chair, moulded from recycled polypropylene and finished with a matt sheen.

The **TiDE** chair also employs polycarbonate stacking blocks to facilitate storage and linking clips to assist in the arranging of multiple chairs.

Available in 4 colours, this exquisite meeting chair is ideal for conference rooms, schools, universities, dining areas, common rooms, breakout areas and most other office environments.

Every component that is utilised in the manufacture of the **TiDE** chair is 100% recyclable.