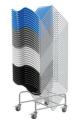

** chair has been tested to industry standards for strength, durability and safety.



The **TIDE** chair comes with a 5 year material and workmanship warranty as standard.

### **STACKING & LINKING**

A clear polycarbonate stacking block allows for functional stacking up to 40 chairs high, providing a 2m height when stacked on a trolley to full capacity.

Each chair comes complete with 4 linking clips to the bottom part of the chrome frame to provide uniformity when arranging multiple chairs in conference / meeting environments.







**TIDE** Attractive and durable stacking chair that connects seamlessly with a wide range of office applications.







DESCRIPTION



Polypropylene chair with chrome sled frame



TIDE(SP)

Polypropylene chair with chrome sled frame and upholstered seat



TIDE TROLLEY

Stacked multi-chair transport trolley (excludes chairs)



# Standard features:

- Polypropylene chair
- Chrome sled frame
- Stack in sets of 40 chairs on a trolley (upholstered chairs stack in sets of 25)

# Optional features:

Available in colours; Black, Blue, Grey and
White







Actual chair weight



Maximum weight limit



Parkside Mill, Walter Street, Blackburn, Lancashire BB1 1TL

Telephone: 01254 673 400 Fax: 01254 665 571

Email: sales@psiseating.co.uk

www.psiseating.co.uk















Certificate Number 12877 ISO 9001