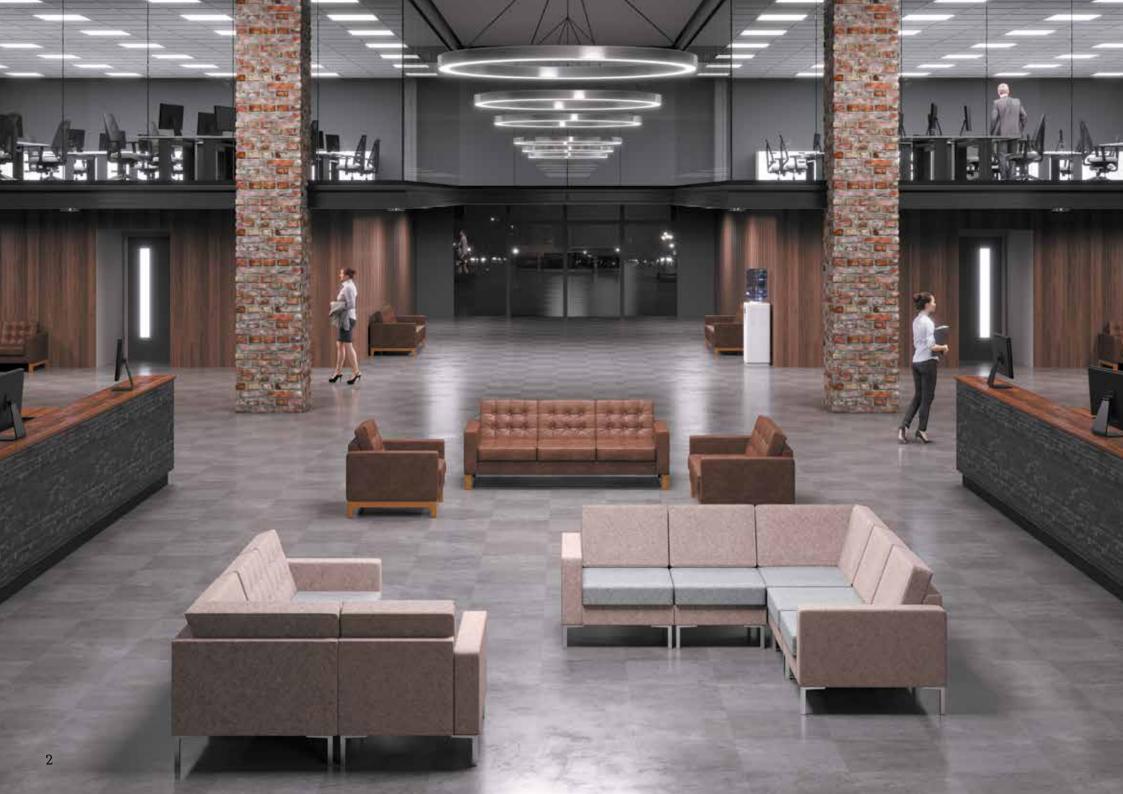

### theo one

armchair with chrome feet

#### theo two

800mm

two seater sofa with chrome feet

## theo three

three seater sofa with chrome feet