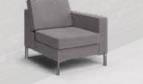

# Theo\_\_\_\_



1.1.1





### theo one

armchair with chrome feet

#### theo two

800mm

two seater sofa with chrome feet

## theo three

three seater sofa with chrome feet

#### options

wooden legs

two tone upholstery

buttoned backrest

buttoned seat





-



#### theo one NA

single seat with no armrests and chrome feet

theo one RA or theo one LA single seat with right or left armrest and chrome feet (arm position described from sitting position)

#### theo corner

corner unit with chrome feet

#### options

wooden legs

two tone upholstery

buttoned backrest

buttoned seat





570mm



800mm



700mm

780mm

400mm





theo two NA

theo two RA or theo two LA

(arm position

described from

sitting position)

two seater sofa with no armrests and chrome feet two seater sofa with right or left armrest and chrome feet theo three NA

three seater sofa with no armrests and chrome feet theo three RA or theo three LA

options

wooden legs

three seater sofa with right or left armrest and chrome feet (arm position described from sitting position)