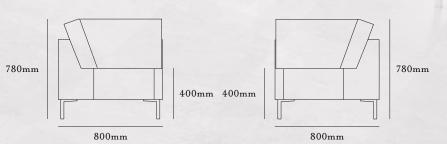

#### theo corner

corner unit with chrome feet

#### options

wooden legs

two tone upholstery

buttoned backrest

buttoned seat

570mm

800mm

700mm

780mm

400mm

theo two NA

theo two RA or theo two LA

(arm position

described from

sitting position)

two seater sofa with no armrests and chrome feet two seater sofa with right or left armrest and chrome feet theo three NA