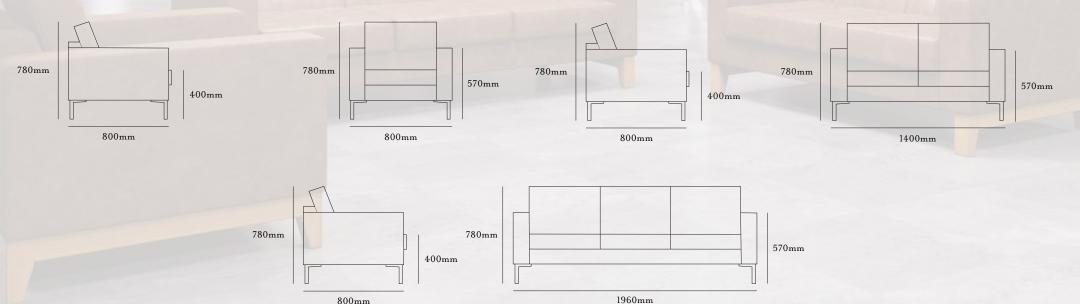

### theo one

armchair with chrome feet

#### theo two

800mm

two seater sofa with chrome feet

## theo three

three seater sofa with chrome feet

780mm

400mm

theo two NA

theo two RA or theo two LA

(arm position

described from

sitting position)

two seater sofa with no armrests and chrome feet two seater sofa with right or left armrest and chrome feet theo three NA

three seater sofa with no armrests and chrome feet theo three RA or theo three LA

options

wooden legs

three seater sofa with right or left armrest and chrome feet (arm position described from sitting position)