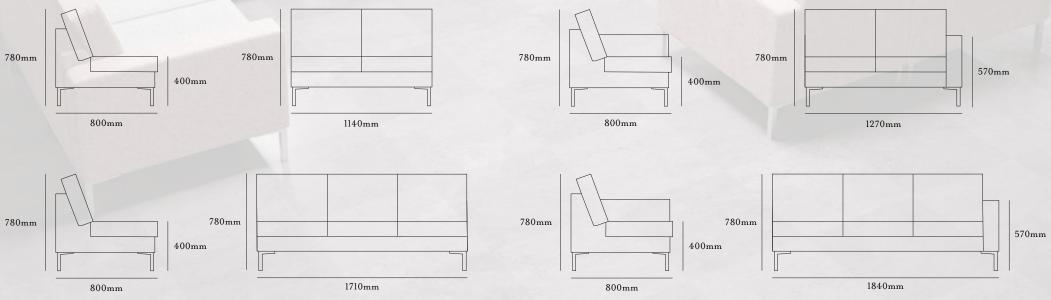

780mm

400mm

theo two NA

theo two RA or theo two LA

(arm position

described from

sitting position)

two seater sofa with no armrests and chrome feet two seater sofa with right or left armrest and chrome feet theo three NA

three seater sofa with no armrests and chrome feet theo three RA or theo three LA

options

wooden legs

three seater sofa with right or left armrest and chrome feet (arm position described from sitting position)