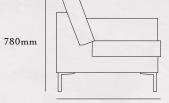

### theo one

armchair with chrome feet

#### theo one NA

single seat with no armrests and chrome feet

theo one RA or theo one LA single seat with right or left armrest and chrome feet (arm position described from sitting position)