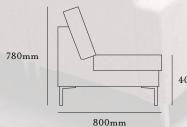

#### theo two

800mm

two seater sofa with chrome feet

780mm

400mm

theo two NA

theo two RA or theo two LA

(arm position

described from

sitting position)

two seater sofa with no armrests and chrome feet two seater sofa with right or left armrest and chrome feet theo three NA