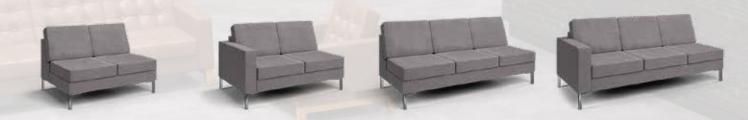

### theo one

armchair with chrome feet

#### theo two

800mm

two seater sofa with chrome feet

## theo three

three seater sofa with chrome feet

#### theo one NA

single seat with no armrests and chrome feet

theo one RA or theo one LA single seat with right or left armrest and chrome feet (arm position described from sitting position)

780mm

400mm

theo two NA

theo two RA or theo two LA

(arm position

described from

sitting position)

two seater sofa with no armrests and chrome feet two seater sofa with right or left armrest and chrome feet theo three NA

three seater sofa with no armrests and chrome feet theo three RA or theo three LA

options

wooden legs

three seater sofa with right or left armrest and chrome feet (arm position described from sitting position)