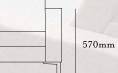

#### options

wooden legs

two tone upholstery

buttoned backrest

buttoned seat

570mm

800mm

700mm