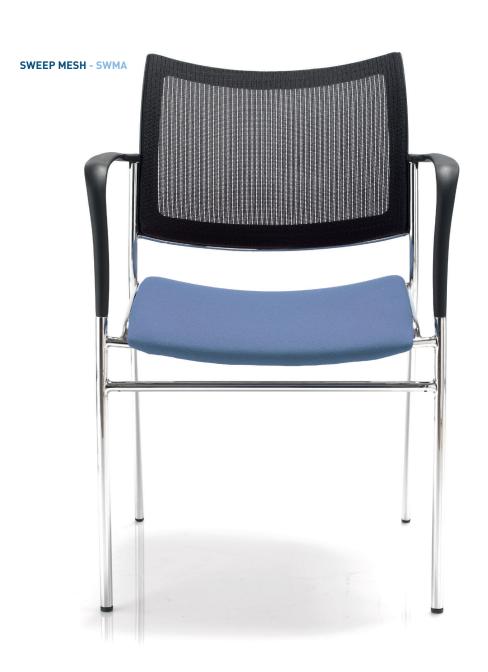

## **SWEEP MESH**

Contoured seat and back combined with a contemporary chrome frame design. The epitome of multi-purpose with an endless list of applications in the modern work space. Sweep Mesh comes with an upholstered seat pad as standard. Armrests can be added if the specification / setting requires it.

## **Standard Features**

- Mesh back
- Upholstered seat
- Chrome four legged frame
- PU armrests (add 'A' to product code eg. SWMA)