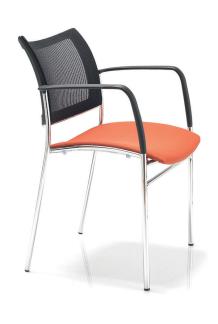

## **SWEEP MESH**

Contoured seat and back combined with a contemporary chrome frame design. The epitome of multi-purpose with an endless list of applications in the modern work space. Sweep Mesh comes with an upholstered seat pad as standard. Armrests can be added if the specification / setting requires it.

## **Standard Features**

- Mesh back
- Upholstered seat
- Chrome four legged frame
- PU armrests (add 'A' to product code eg. SWMA)