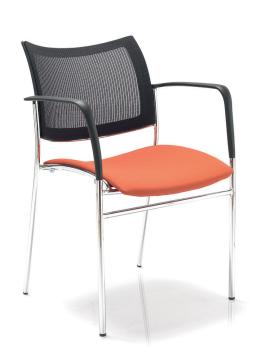

## **SWEEP MESH**

Contoured seat and back combined with a contemporary chrome frame design. The epitome of multi-purpose with an endless list of applications in the modern work space. Sweep Mesh comes with an upholstered seat pad as standard. Armrests can be added if the specification / setting requires it.

## **Standard Features**

- Mesh back
- Upholstered seat
- Chrome four legged frame
- PU armrests (add 'A' to product code eg. SWMA)