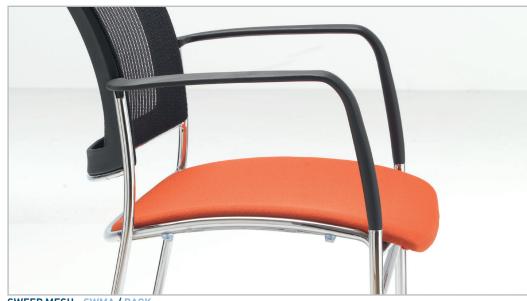

## **SWEEP MESH**

Contoured seat and back combined with a contemporary chrome frame design. The epitome of multi-purpose with an endless list of applications in the modern work space. Sweep Mesh comes with an upholstered seat pad as standard. Armrests can be added if the specification / setting requires it.

## **Standard Features**

- Mesh back
- Upholstered seat
- Chrome four legged frame
- PU armrests (add 'A' to product code eg. SWMA)