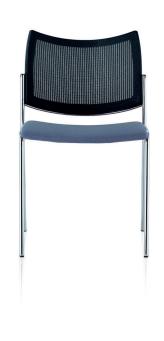

## **SWEEP MESH**

Contoured seat and back combined with a contemporary chrome frame design. The epitome of multi-purpose with an endless list of applications in the modern work space. Sweep Mesh comes with an upholstered seat pad as standard. Armrests can be added if the specification / setting requires it.

## **Standard Features**

- Mesh back
- Upholstered seat
- Chrome four legged frame
- PU armrests (add 'A' to product code eg. SWMA)