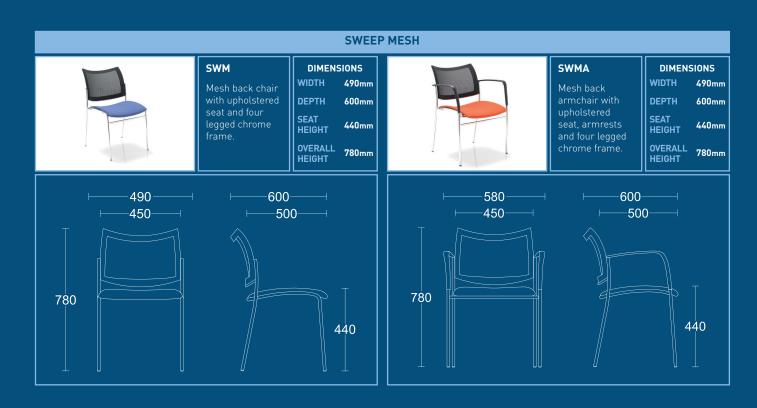

## **SWEEP MESH**

Contoured seat and back combined with a contemporary chrome frame design. The epitome of multi-purpose with an endless list of applications in the modern work space. Sweep Mesh comes with an upholstered seat pad as standard. Armrests can be added if the specification / setting requires it.

## **Standard Features**

- Mesh back
- Upholstered seat
- Chrome four legged frame
- PU armrests (add 'A' to product code eg. SWMA)