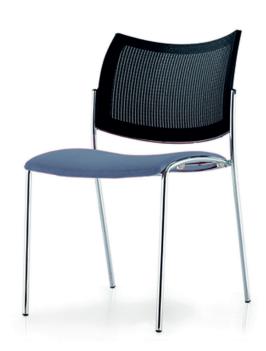

## **SWEEP MESH**

Contoured seat and back combined with a contemporary chrome frame design. The epitome of multi-purpose with an endless list of applications in the modern work space. Sweep Mesh comes with an upholstered seat pad as standard. Armrests can be added if the specification / setting requires it.

## **Standard Features**

- Mesh back
- Upholstered seat
- Chrome four legged frame
- PU armrests (add 'A' to product code eg. SWMA)