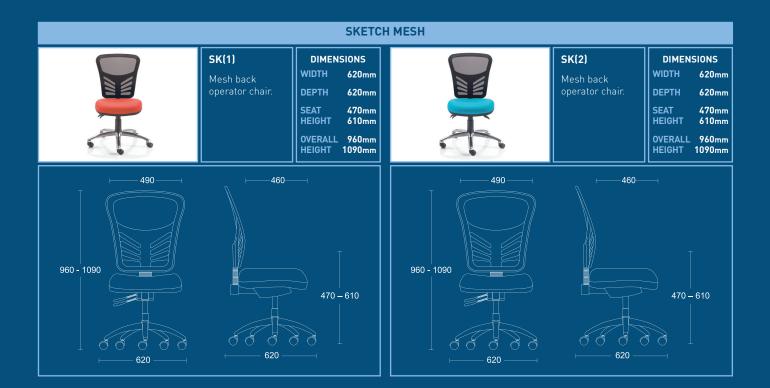

# **SKETCH MESH**

## **SKETCH MESH**

The Sketch Mesh chair combines affordability and practicality with easy to use adjustments and a comfortable, breathable mesh back. Available in both mechanisms (1) and (2), with an optional seat slide, providing optimum comfort and support for any work station. A superior value mesh option for your specifications.

#### **Standard Features**

### **Optional Features**

- Choice of mechanism (1) or (2)
- Black mesh back with upholstered seat
- Manual back angle adjustment
- Black nylon base

- Seat Slide (SS)
- Chrome base (CBY)
- Choice of fixed or adjustable armrests