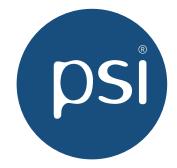

## **SKETCH MESH**

The Sketch Mesh chair combines affordability and practicality with easy to use adjustments and a comfortable, breathable mesh back. Available in both mechanisms (1) and (2), with an optional seat slide, providing optimum comfort and support for any work station. A superior value mesh option for your specifications.

### **Optional Features**

- Choice of mechanism (1) or (2)
- Black mesh back with upholstered seat
- Manual back angle adjustment
- Black nylon base

- Seat Slide (SS)
- Chrome base (CBY)
- Choice of fixed or adjustable armrests