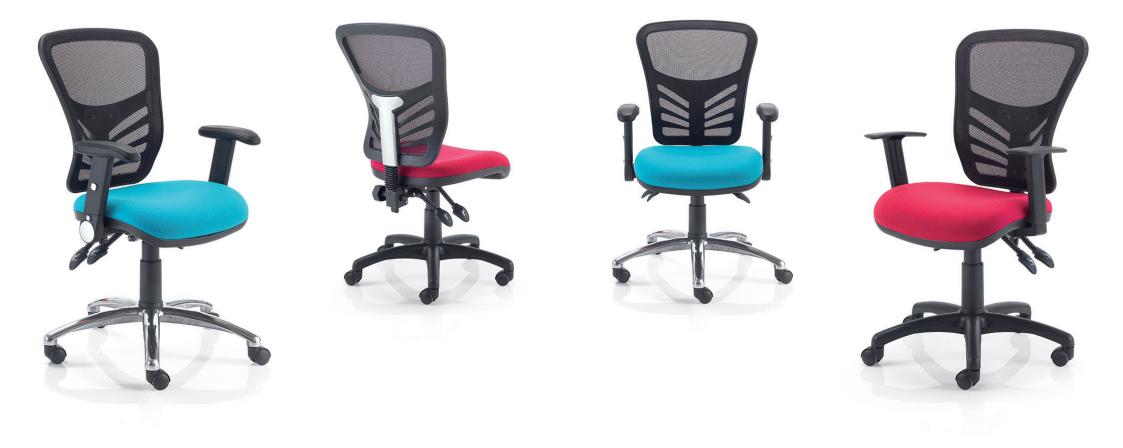

## **SKETCH MESH**

The Sketch Mesh chair combines affordability and practicality with easy to use adjustments and a comfortable, breathable mesh back. Available in both mechanisms (1) and (2), with an optional seat slide, providing optimum comfort and support for any work station. A superior value mesh option for your specifications.

### **Optional Features**

- Choice of mechanism (1) or (2)
- Black mesh back with upholstered seat
- Manual back angle adjustment
- Black nylon base

- Seat Slide (SS)
- Chrome base (CBY)
- Choice of fixed or adjustable armrests