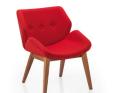

# SER - TL

Serenity chair with timber legs.

# DIMENSIONS WIDTH 630mm DEPTH 690mm

SEAT HEIGHT 435mm

OVERALL HEIGHT 800mm