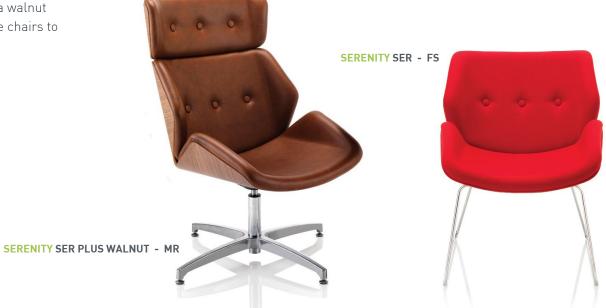

# SER - MR

Serenity chair with chrome four star memory return base.

# SERENITY

SER - FS

Serenity chair with chrome four star swivel base.

DEPTH 690mm SEAT HEIGHT 415mm

OVERALL HEIGHT 800mm