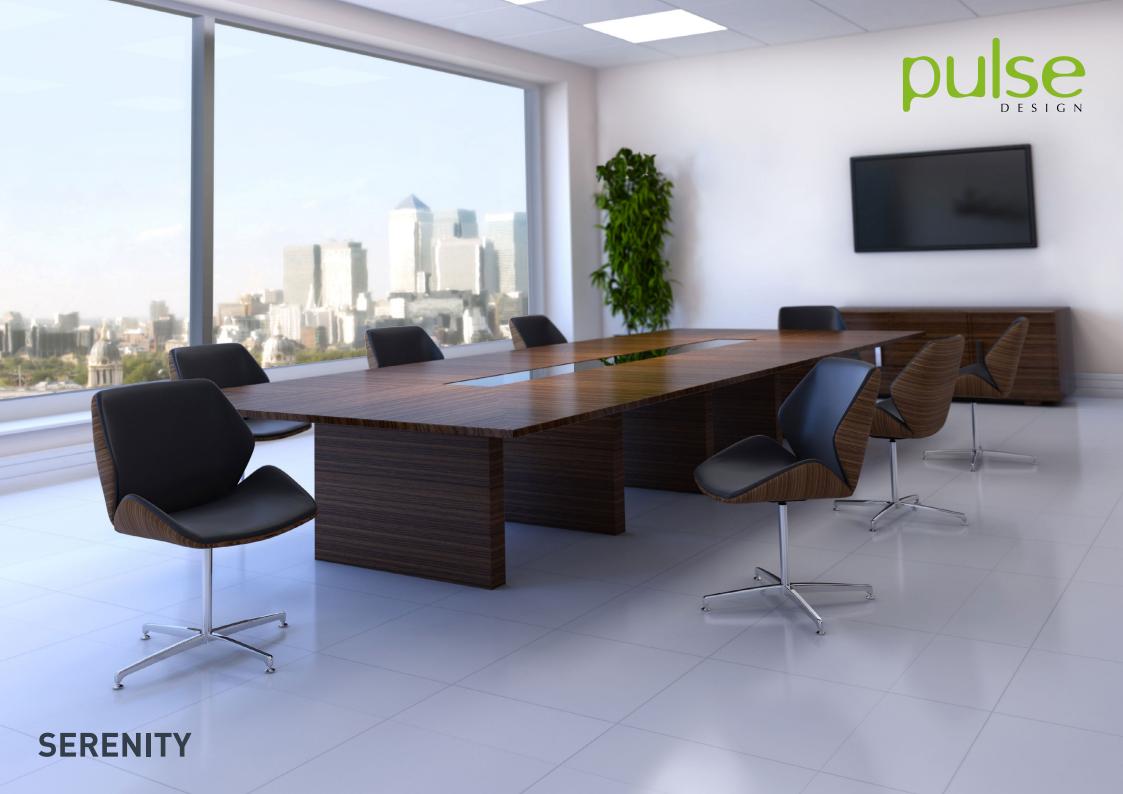

# Serenity

Serenity has been designed with versatility in mind. This stylish and adaptable seat can be specified with or without a headrest and the twin shell design allows the chairs to be specified fully upholstered. Alternatively, finish with a walnut veneer or white laminated outer shell to tailor the look and feel of the chairs to suit the environment.

# **Features**

- Plywood twin shell
- High density CMHR foam

**SERENITY SER - WF / QUILTED OPTION** 

SERENITY SER - TL / SER WHITE - WF / SER - FS