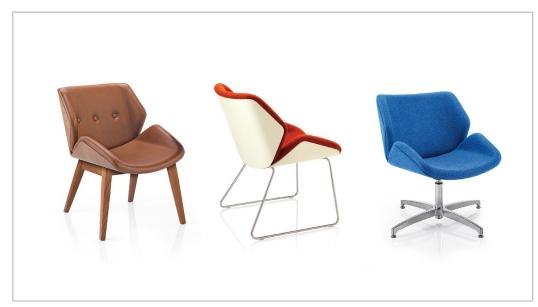

# Serenity

Serenity has been designed with versatility in mind. This stylish and adaptable seat can be specified with or without a headrest and the twin shell design allows the chairs to be specified fully upholstered. Alternatively, finish with a walnut veneer or white laminated outer shell to tailor the look and feel of the chairs to suit the environment.