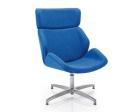

shell to tailor the look and feel of the chairs to suit the environment.

# **Features**

- Plywood twin shell
- High density CMHR foam







**SERENITY SER - WF / QUILTED OPTION** 

SERENITY SER - TL / SER WHITE - WF / SER - FS

# SERENITY



SER - FS

Serenity chair with chrome four star swivel base.



DEPTH 690mm SEAT HEIGHT 415mm

OVERALL HEIGHT 800mm



# SER - MR

Serenity chair with chrome four star memory return base.

# DIMENSIONS

WIDTH 630mm DEPTH 690mm

SEAT \*405mm HEIGHT 460mm

OVERALL \*800mm HEIGHT 855mm



# SER - WF

Serenity chair with chrome sled frame.

DIMENSIONS

WIDTH 630mm

DEPTH 690mm SEAT UNION 440mm

ERALL 830mm







# **SERENITY**



# SER - TL

Serenity chair with timber legs.

# DIMENSIONS WIDTH 630mm DEPTH 690mm

SEAT HEIGHT 435mm

OVERALL HEIGHT 800mm



# **SER PLUS - FS**

Serenity chair with headrest and chrome four star swivel base.

# DIMENSIONS WIDTH 630mm

DEPTH 690mm

HEIGHT 415mm

HEIGHT 1000mm

# **SERENITY PLUS**



### **SER PLUS - MR**

Serenity chair with headrest, chrome four star memory return

# DIMENSIONS WIDTH 630mm DEPTH 690mm

SEAT \*405mm HEIGHT 460mm

OVERALL\*1000mm HEIGHT 1055mm

# 820 435









Parkside Mill, Walter Street, Blackburn, Lancashire BB1 1TL

Telephone: 01254 673 400 Fax: 01254 665 571

Email: sales@pulse-design.co.uk www.pulse-design.co.uk