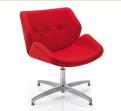

# **SER PLUS - FS**

Serenity chair with headrest and chrome four star swivel base.

# DIMENSIONS WIDTH 630mm

DEPTH 690mm

HEIGHT 415mm

HEIGHT 1000mm