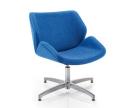

# SERENITY

SER - FS

Serenity chair with chrome four star swivel base.

DEPTH 690mm SEAT HEIGHT 415mm

OVERALL HEIGHT 800mm

# SER - MR

Serenity chair with chrome four star memory return base.