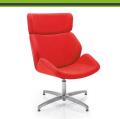

# SERENITY

SER - FS

Serenity chair with chrome four star swivel base.

DEPTH 690mm SEAT HEIGHT 415mm

OVERALL HEIGHT 800mm