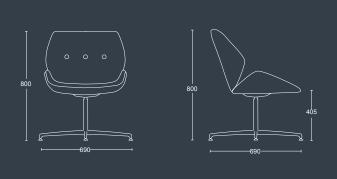

# SER - MR

Serenity chair with chrome four star memory return base.

# DIMENSIONS

WIDTH 630mm DEPTH 690mm

SEAT \*405mm HEIGHT 460mm

OVERALL \*800mm HEIGHT 855mm