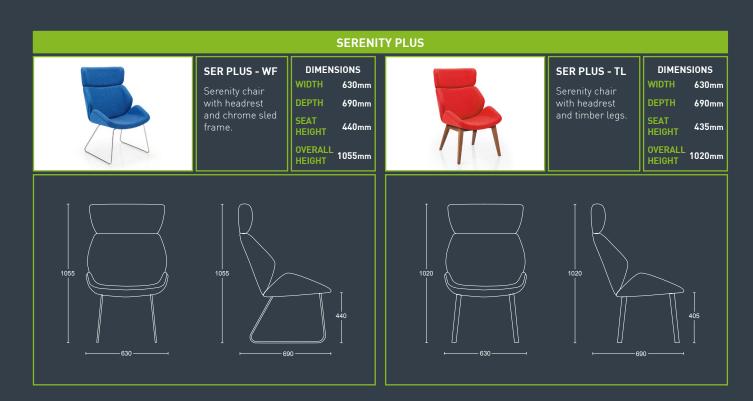

# **SERENITY PLUS**

# SER - WF

Serenity chair with chrome sled frame.

DIMENSIONS

WIDTH 630mm

DEPTH 690mm SEAT UNION 440mm

ERALL 830mm

# SER - TL

Serenity chair with timber legs.