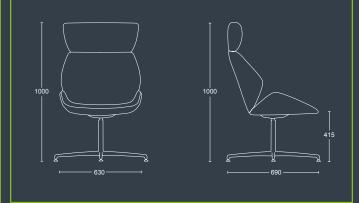

# **SER PLUS - FS**

Serenity chair with headrest and chrome four star swivel base.

# DIMENSIONS WIDTH 630mm

DEPTH 690mm

HEIGHT 415mm

HEIGHT 1000mm