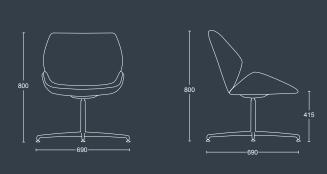

# SERENITY

SER - FS

Serenity chair with chrome four star swivel base.

DEPTH 690mm SEAT HEIGHT 415mm

OVERALL HEIGHT 800mm