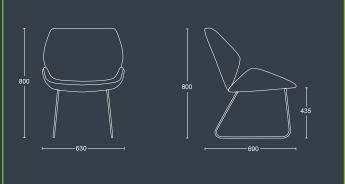

# SER - WF

Serenity chair with chrome sled frame.

DIMENSIONS

WIDTH 630mm

DEPTH 690mm SEAT UNION 440mm

ERALL 830mm