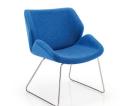

# Serenity

Serenity has been designed with versatility in mind. This stylish and adaptable seat can be specified with or without a headrest and the twin shell design allows the chairs to be specified fully upholstered. Alternatively, finish with a walnut veneer or white laminated outer shell to tailor the look and feel of the chairs to suit the environment.

# **Features**

- Plywood twin shell
- High density CMHR foam

**SERENITY SER - WF / QUILTED OPTION** 

SERENITY SER - TL / SER WHITE - WF / SER - FS