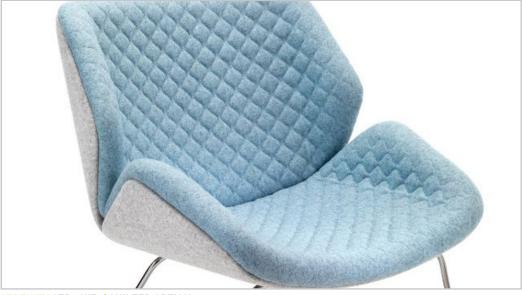

# Serenity

Serenity has been designed with versatility in mind. This stylish and adaptable seat can be specified with or without a headrest and the twin shell design allows the chairs to be specified fully upholstered. Alternatively, finish with a walnut veneer or white laminated outer shell to tailor the look and feel of the chairs to suit the environment.

# **Features**

- Plywood twin shell
- High density CMHR foam

**SERENITY SER - WF / QUILTED OPTION** 

SERENITY SER - TL / SER WHITE - WF / SER - FS