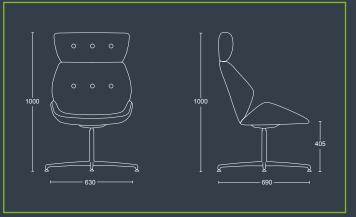

# **SER PLUS - FS**

Serenity chair with headrest and chrome four star swivel base.

# DIMENSIONS WIDTH 630mm

DEPTH 690mm

HEIGHT 415mm

HEIGHT 1000mm