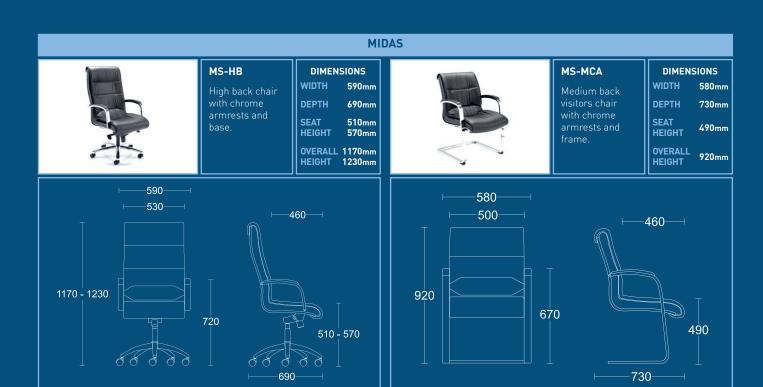

## **Standard Features**

- Knee tilt mechanism with multi-position lock and anti-shock brake
- Tension control
- Chrome base
- Chrome armrests with PU pads

MIDAS - MS-HB / CHROME BASE

MIDAS - MS-MCA / CHROME FRAME