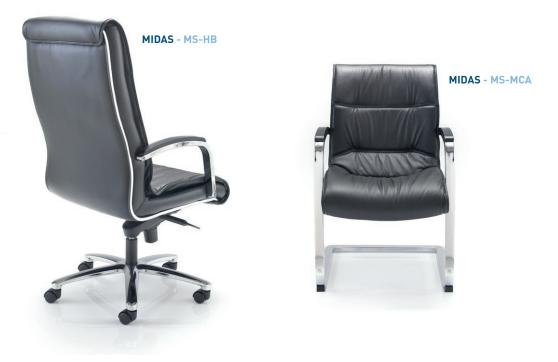

## **Standard Features**

- Knee tilt mechanism with multi-position lock and anti-shock brake
- Tension control
- Chrome base
- Chrome armrests with PU pads

MIDAS - MS-HB / CHROME BASE

MIDAS - MS-MCA / CHROME FRAME