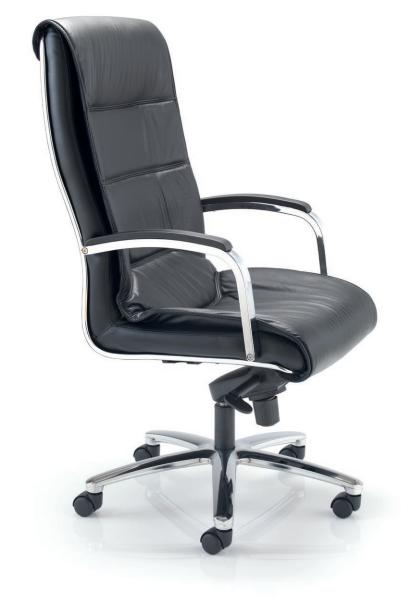

## **MIDAS**

A classic executive chair that truly retains a timeless appeal.

The Midas range creates a smart yet commanding presence in any contemporary boardroom, conference or office environment.

Luxurious faux leather with chrome armrests and base complements the prestige of the Midas chair.

## **Standard Features**

- Knee tilt mechanism with multi-position lock and anti-shock brake
- Tension control
- Chrome base
- Chrome armrests with PU pads

MIDAS - MS-HB / CHROME BASE

MIDAS - MS-MCA / CHROME FRAME