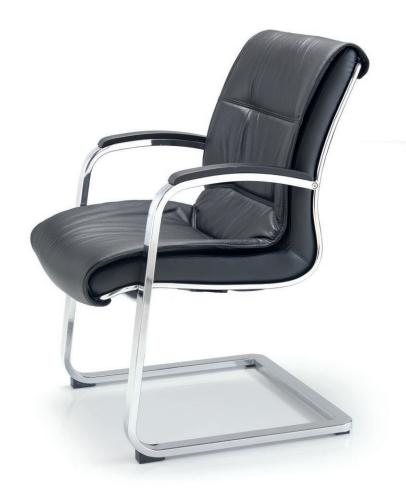

## **Standard Features**

- Knee tilt mechanism with multi-position lock and anti-shock brake
- Tension control
- Chrome base
- Chrome armrests with PU pads

MIDAS - MS-HB / CHROME BASE

MIDAS - MS-MCA / CHROME FRAME