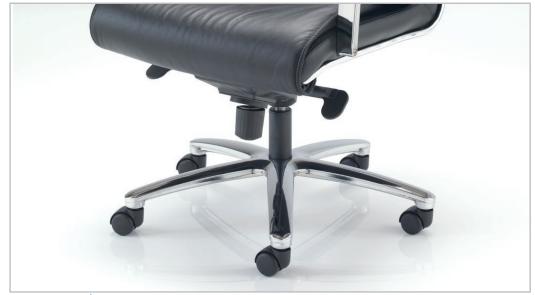

## **Standard Features**

- Knee tilt mechanism with multi-position lock and anti-shock brake
- Tension control
- Chrome base
- Chrome armrests with PU pads

MIDAS - MS-HB / CHROME BASE

MIDAS - MS-MCA / CHROME FRAME