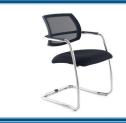

# **MATRIX MESH**

## **MATRIX MESH**

Matrix mesh is defined by the same simple, yet effective design as the rest of the Matrix family. This range of stackable armchairs comes as standard with an upholstered seat and black breathable mesh back.

### **Standard Features**

- Stackable chrome legs, cantilever frame or swivel base
- Stack in sets of 3 chairs
- Black mesh backrest
- Upholstered seat

### **Optional Features**

- White Mesh (WM)
- Other colours available on larger quantities











# 500

# MMFA Black mesh back stacking armchair with upholstered seat

chrome frame.





# MMCA

**MATRIX MESH** 

Black mesh back stacking armchair with upholstered seat and chrome cantilever frame.

WIDTH
DEPTH
SEAT
HEIGHT
OVERALL
HEIGHT



#### **MMRA**

Black mesh back armchair with chrome frame, seat height adjustment and black nylon base









### **PSI Seating Limited**

Parkside Mill Walter Street Blackburn Lancashire BB1 1TL

Telephone: **01254 673400** 

Fax: **01254 665571** 

Email: sales@psiseating.co.uk

www.psiseating.co.uk