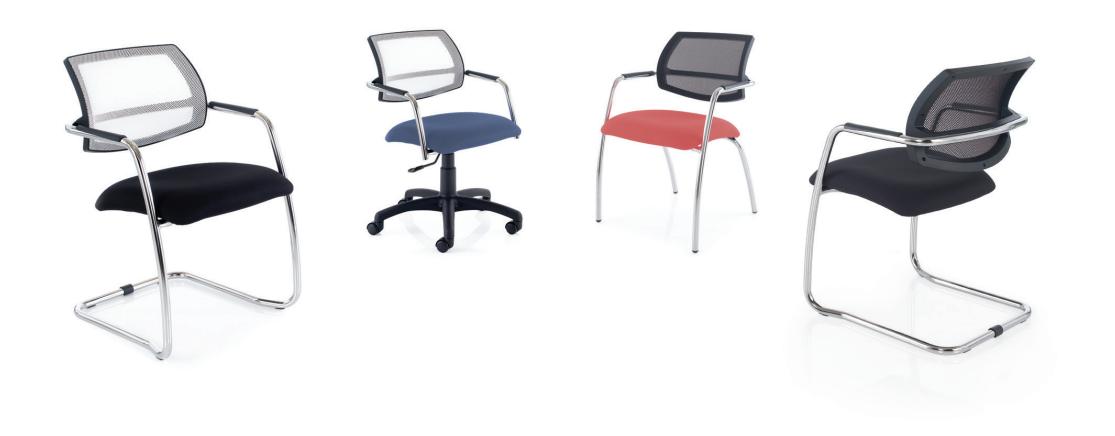

## **MATRIX MESH**

Matrix mesh is defined by the same simple, yet effective design as the rest of the Matrix family. This range of stackable armchairs comes as standard with an upholstered seat and black breathable mesh back.

### **Standard Features**

- Stackable chrome legs, cantilever frame or swivel base
- Stack in sets of 3 chairs
- Black mesh backrest
- Upholstered seat

# MMFA Black mesh back stacking armchair with upholstered seat

chrome frame.

# MMCA

**MATRIX MESH** 

Black mesh back stacking armchair with upholstered seat and chrome cantilever frame.

WIDTH
DEPTH
SEAT
HEIGHT
OVERALL
HEIGHT

#### **MMRA**

Black mesh back armchair with chrome frame, seat height adjustment and black nylon base