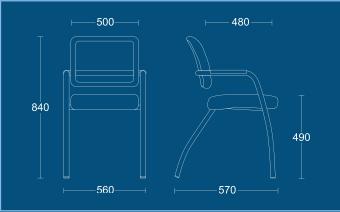

defined by the same simple, yet effective design as the rest of the Matrix family. This range of stackable armchairs comes as standard with an upholstered seat and black breathable mesh back.

### **Standard Features**

- Stackable chrome legs, cantilever frame or swivel base
- Stack in sets of 3 chairs
- Black mesh backrest
- Upholstered seat

### **Optional Features**

- White Mesh (WM)
- Other colours available on larger quantities











# 500

# MMFA Black mesh back stacking armchair with upholstered seat

chrome frame.





# MMCA

**MATRIX MESH** 

Black mesh back stacking armchair with upholstered seat and chrome cantilever frame.

WIDTH
DEPTH
SEAT
HEIGHT
OVERALL
HEIGHT



#### **MMRA**

Black mesh back armchair with chrome frame, seat height adjustment and black nylon base









### **PSI Seating Limited**

Parkside Mill Walter Street Blackburn Lancashire BB1 1TL

Telephone: **01254 673400** 

Fax: **01254 665571** 

Email: sales@psiseating.co.uk

www.psiseating.co.uk