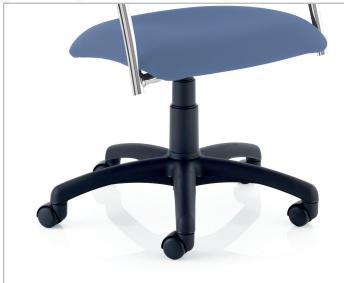

#### **MMRA**

Black mesh back armchair with chrome frame, seat height adjustment and black nylon base