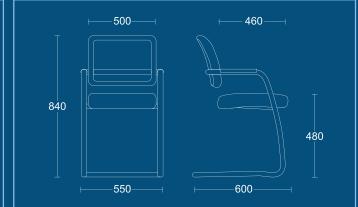

#### **MMRA**

Black mesh back armchair with chrome frame, seat height adjustment and black nylon base