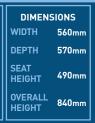

# MMCA

**MATRIX MESH** 

Black mesh back stacking armchair with upholstered seat and chrome cantilever frame.

WIDTH
DEPTH
SEAT
HEIGHT
OVERALL
HEIGHT