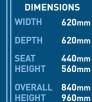

# MMCA

**MATRIX MESH** 

Black mesh back stacking armchair with upholstered seat and chrome cantilever frame.

WIDTH
DEPTH
SEAT
HEIGHT
OVERALL
HEIGHT