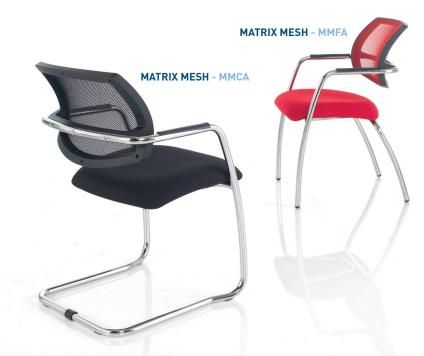

# MMFA Black mesh back stacking armchair with upholstered seat

chrome frame.

# MMCA

**MATRIX MESH** 

Black mesh back stacking armchair with upholstered seat and chrome cantilever frame.

WIDTH
DEPTH
SEAT
HEIGHT
OVERALL
HEIGHT