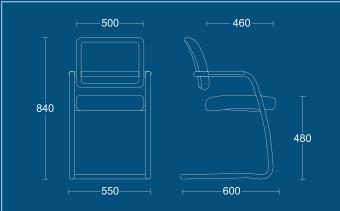

# MMCA

**MATRIX MESH** 

Black mesh back stacking armchair with upholstered seat and chrome cantilever frame.

WIDTH
DEPTH
SEAT
HEIGHT
OVERALL
HEIGHT