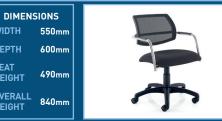

#### **MMRA**

Black mesh back armchair with chrome frame, seat height adjustment and black nylon base