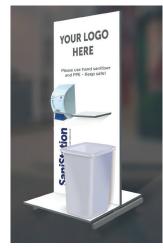

#### **SaniStation HD**

## PROTECT STAFF AND VISITORS WITH OUR HEAVY DUTY, SANISTATION

Branded SaniStation mounted to robust 30mm steel section frame.

Designed for internal or external use.

Single & Double sided.

Optional shelf and bin pack, for easy distribution and disposal of PPE.

Suitable for all dispenser types - speak to our team

#### **FAST DIRECT DELIVERY SERVICE**

SINGLE SIDED

Excluding VAT and Carriage

E499
excluding VAT and Carriage

SHELF & BIN PACK

E118

excluding VAT and Carriage