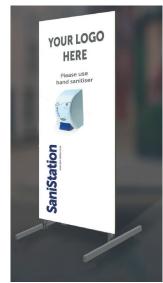

#### PROTECT STAFF AND VISITORS WITH OUR ROBUST, FREE-STANDING SANISTATION

Branded to your company, our free-standing SaniStation is quick and easy to assemble, robust and provides visitors and staff with a convenient hand sanitisation point at building entrances and exits.

Includes a hand gel holder at mid-height, designed to accommodate 2 or 3 hand sanitiser dispensers.

OPTIONAL WATER FILLED BASE (12L) £4.99+vat

**FAST DIRECT DELIVERY SERVICE** 

Robust design with foldable tripod support frame for stability.
Add the counterweight base if required.