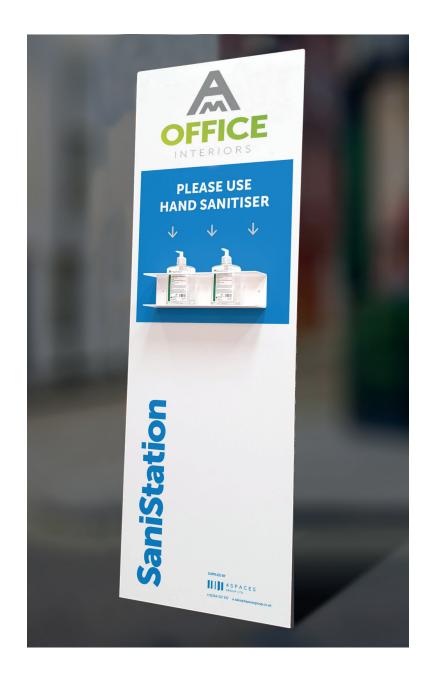

#### **SaniStation**

#### PROTECT STAFF AND VISITORS WITH OUR ROBUST, FREE-STANDING SANISTATION

Branded to your company, our free-standing SaniStation is quick and easy to assemble, robust and provides visitors and staff with a convenient hand sanitisation point at building entrances and exits.

Includes a hand gel holder at mid-height, designed to accommodate 2 or 3 hand sanitiser dispensers.

OPTIONAL WATER FILLED BASE (12L) £4.99+vat

**FAST DIRECT DELIVERY SERVICE** 

Robust design with foldable tripod support frame for stability.
Add the counterweight base if required.