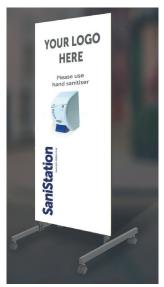

#### **SaniStation HD**

## PROTECT STAFF AND VISITORS WITH OUR HEAVY DUTY, SANISTATION

Branded SaniStation mounted to robust 30mm steel section frame.

Designed for internal or external use.

Single & Double sided.

Optional shelf and bin pack, for easy distribution and disposal of PPE.

Suitable for all dispenser types - speak to our team

#### **FAST DIRECT DELIVERY SERVICE**

SINGLE SIDED

Excluding VAT and Carriage

E499
excluding VAT and Carriage

SHELF & BIN PACK

E118

excluding VAT and Carriage