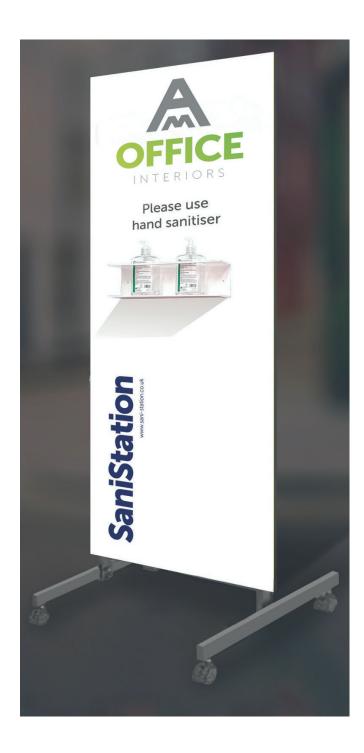

## **SaniStation HD**Mobile

## PROTECT STAFF AND VISITORS WITH OUR HEAVY DUTY, MOBILE SANISTATION

Branded SaniStation mounted to robust 30mm steel section frame.

Designed for internal or external use.

Heavy duty 80mm diameter castors - 2 fixed and 2 swivel.

Single & Double sided.

Optional shelf and bin pack, for easy distribution and disposal of PPE.

Suitable for all dispenser types - speak to our team.

#### **FAST DIRECT DELIVERY SERVICE**

SINGLE SIDED

Excluding VAT and Carriage

E549
excluding VAT and Carriage

SHELF & BIN PACK

E118

excluding VAT and Carriage