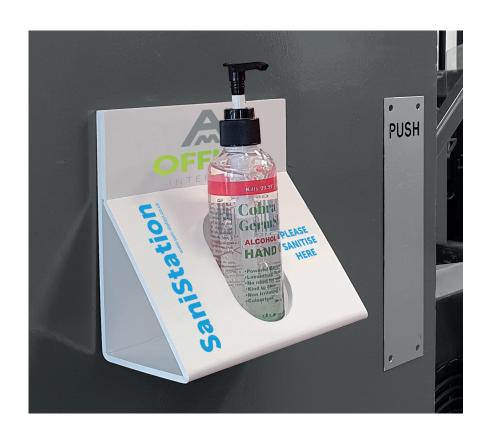

## SaniStation Mini Wall Hung

#### PROTECT STAFF AND VISITORS WITH OUR ROBUST WALL HUNG SANISTATION

Ideal for areas where floor-standing or countertop version is not suitable, the SaniStation Mini Wall Hung is easy to install and allows you to locate sanitisation points wherever you need, to protect staff and visitors.

Smart & functional design

Designed to fit a wide range of dispenser bottles