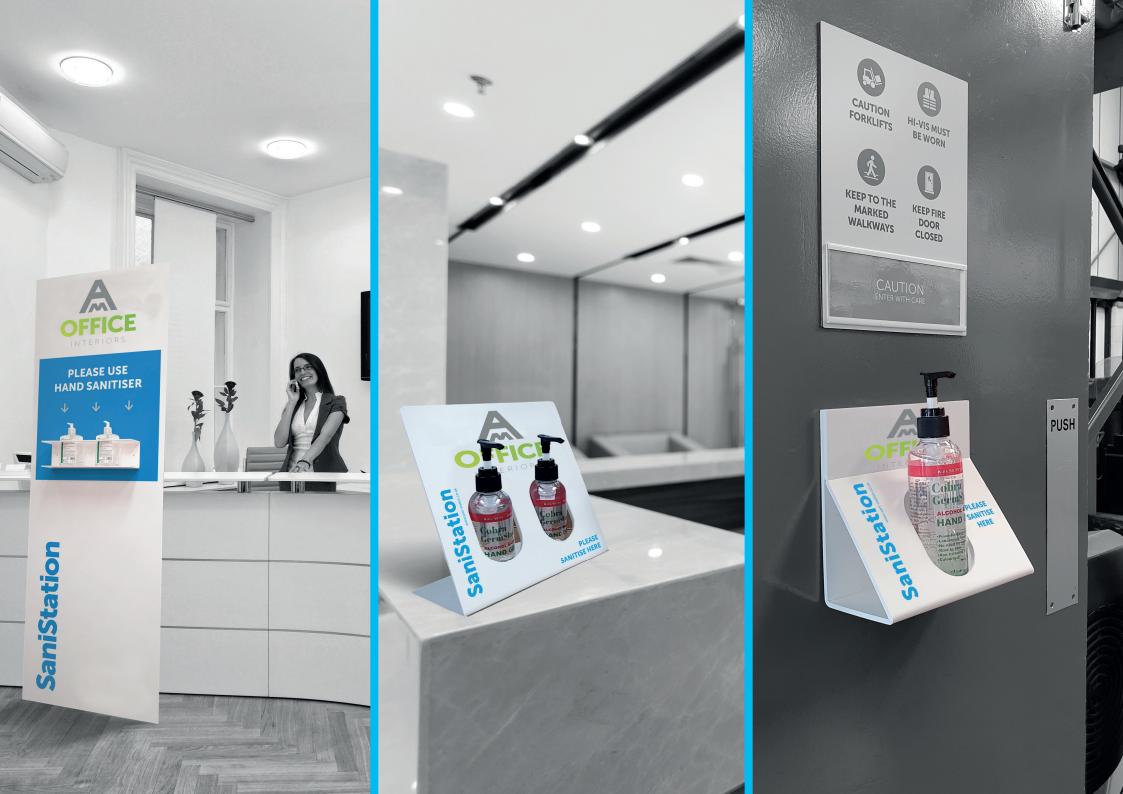

#### **SaniStation**

#### PROTECT STAFF AND VISITORS WITH OUR ROBUST, FREE-STANDING SANISTATION

Branded to your company, our free-standing SaniStation is quick and easy to assemble, robust and provides visitors and staff with a convenient hand sanitisation point at building entrances and exits.

Includes a hand gel holder at mid-height, designed to accommodate 2 or 3 hand sanitiser dispensers.

OPTIONAL WATER FILLED BASE (12L) £4.99+vat

**FAST DIRECT DELIVERY SERVICE** 

Robust design with foldable tripod support frame for stability.
Add the counterweight base if required.

## SaniStation Mini Double and Single

## PROTECT STAFF AND VISITORS WITH OUR ROBUST COUNTER-TOP SANISTATION

The counter-top versions of our SaniStation, the Mini Double and Mini Single, are a cost-effective way to remind your facility users to sanitise hands regularly, particularly close to higher-risk 'touch points'.

## SaniStation Mini Wall Hung

#### PROTECT STAFF AND VISITORS WITH OUR ROBUST WALL HUNG SANISTATION

Ideal for areas where floor-standing or countertop version is not suitable, the SaniStation Mini Wall Hung is easy to install and allows you to locate sanitisation points wherever you need, to protect staff and visitors.