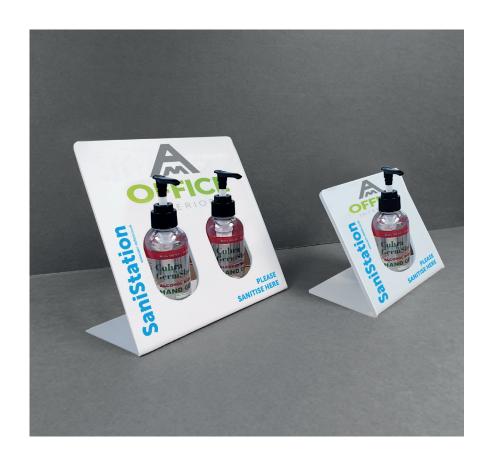

## SaniStation Mini Double and Single

## PROTECT STAFF AND VISITORS WITH OUR ROBUST COUNTER-TOP SANISTATION

The counter-top versions of our SaniStation, the Mini Double and Mini Single, are a cost-effective way to remind your facility users to sanitise hands regularly, particularly close to higher-risk 'touch points'.

Smart & functional design

Designed to fit a wide range of dispenser bottles

**FAST DIRECT DELIVERY SERVICE** 