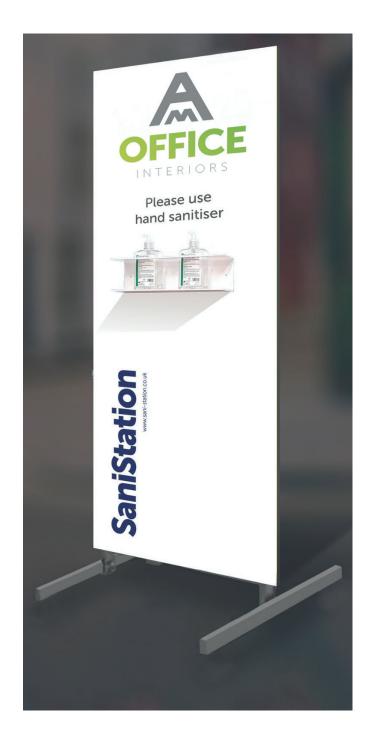

#### **SaniStation HD**

## PROTECT STAFF AND VISITORS WITH OUR HEAVY DUTY, SANISTATION

Branded SaniStation mounted to robust 30mm steel section frame.

Designed for internal or external use.

Single & Double sided.

Optional shelf and bin pack, for easy distribution and disposal of PPE.

Suitable for all dispenser types - speak to our team

#### **FAST DIRECT DELIVERY SERVICE**

SINGLE SIDED

Excluding VAT and Carriage

E499
excluding VAT and Carriage

SHELF & BIN PACK

E118

excluding VAT and Carriage