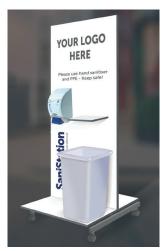

## **SaniStation HD**Mobile

## PROTECT STAFF AND VISITORS WITH OUR HEAVY DUTY, MOBILE SANISTATION

Branded SaniStation mounted to robust 30mm steel section frame.

Designed for internal or external use.

Heavy duty 80mm diameter castors - 2 fixed and 2 swivel.

Single & Double sided.

Optional shelf and bin pack, for easy distribution and disposal of PPE.

Suitable for all dispenser types - speak to our team.

#### **FAST DIRECT DELIVERY SERVICE**

SINGLE SIDED

Excluding VAT and Carriage

E549
excluding VAT and Carriage

SHELF & BIN PACK

E118

excluding VAT and Carriage