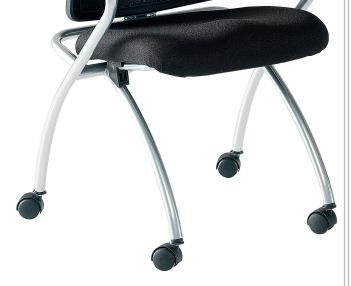

## **Optional Features**

- Manual locking castors
- Brake loaded castors
- Glides

FLIPPER - GM-FS / SPACE-SAVING STORAGE

FLIPPER - GM-FS / CASTORS

FLIPPER - GM-FS / OPTIONAL GLIDES