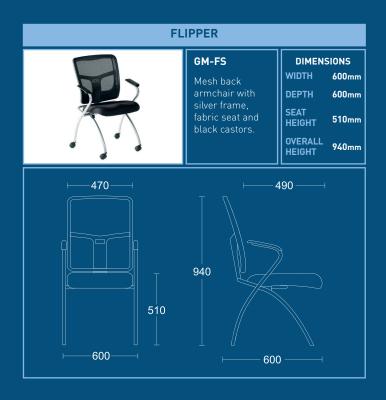

## **FLIPPER**

Flipper is ideal for conference, training rooms or any application that demands a cost-effective, flexible solution. The flip-up seat can be upholstered in a wide range of fabrics and colours, and offers the added benefit of efficient space-saving when not in use.

## **Standard Features**

- Silver frame
- Black mesh back
- Flip-up seat
- Castors

## **Optional Features**

- Manual locking castors
- Brake loaded castors
- Glides

FLIPPER - GM-FS / SPACE-SAVING STORAGE

FLIPPER - GM-FS / CASTORS

FLIPPER - GM-FS / OPTIONAL GLIDES