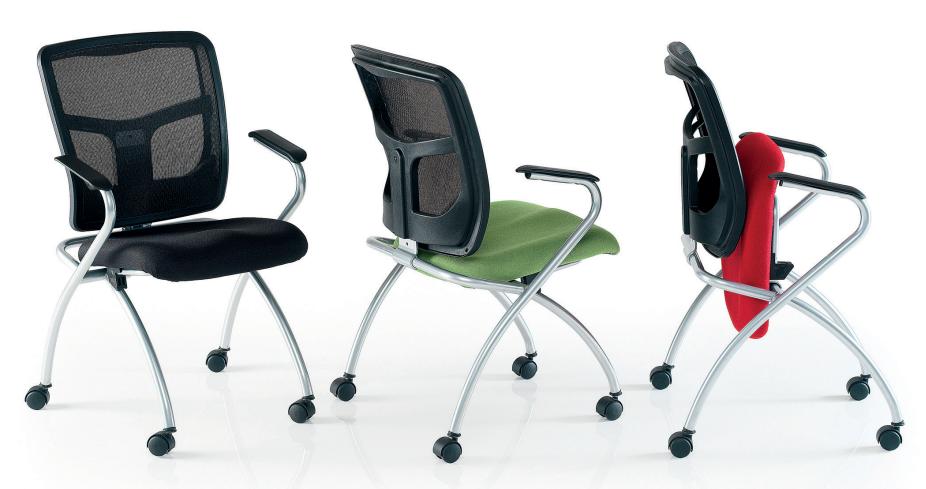

## **FLIPPER**

Flipper is ideal for conference, training rooms or any application that demands a cost-effective, flexible solution. The flip-up seat can be upholstered in a wide range of fabrics and colours, and offers the added benefit of efficient space-saving when not in use.

## **Standard Features**

- Silver frame
- Black mesh back
- Flip-up seat
- Castors

## **Optional Features**

- Manual locking castors
- Brake loaded castors
- Glides

FLIPPER - GM-FS / SPACE-SAVING STORAGE

FLIPPER - GM-FS / CASTORS

FLIPPER - GM-FS / OPTIONAL GLIDES