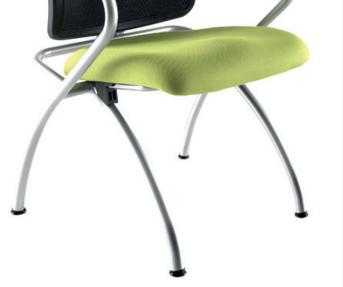

## **Optional Features**

- Manual locking castors
- Brake loaded castors
- Glides

FLIPPER - GM-FS / SPACE-SAVING STORAGE

FLIPPER - GM-FS / CASTORS

FLIPPER - GM-FS / OPTIONAL GLIDES