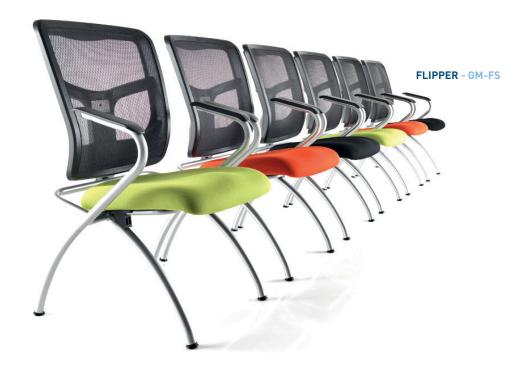

## **FLIPPER**

Flipper is ideal for conference, training rooms or any application that demands a cost-effective, flexible solution. The flip-up seat can be upholstered in a wide range of fabrics and colours, and offers the added benefit of efficient space-saving when not in use.

## **Standard Features**

- Silver frame
- Black mesh back
- Flip-up seat
- Castors