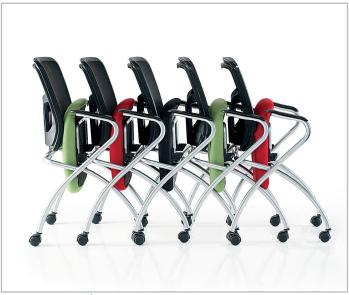

## **FLIPPER**

Flipper is ideal for conference, training rooms or any application that demands a cost-effective, flexible solution. The flip-up seat can be upholstered in a wide range of fabrics and colours, and offers the added benefit of efficient space-saving when not in use.

## **Optional Features**

- Manual locking castors
- Brake loaded castors
- Glides

FLIPPER - GM-FS / SPACE-SAVING STORAGE

FLIPPER - GM-FS / CASTORS

FLIPPER - GM-FS / OPTIONAL GLIDES