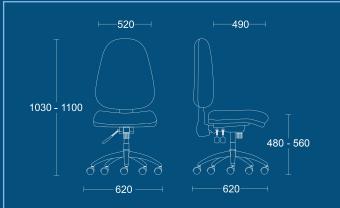

### Pi27(4)SS

Task chair with large seat, extra inflatable lumbar

# DIMENSIONS

WIDTH 620mm DEPTH 620mm 480mm SEAT **HEIGHT** 480mm OVERALL 1030mm

HEIGHT 1100mm