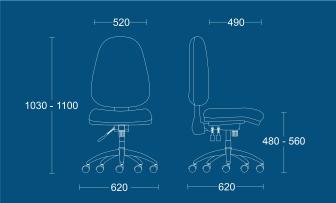

### Pi27(3)SS

Task chair with large seat, extra high back and inflatable lumbar

#### DIMENSIONS WIDTH 620mm

DEPTH 620mm 480mm HEIGHT 480mm OVERALL 1030mm HEIGHT 1100mm