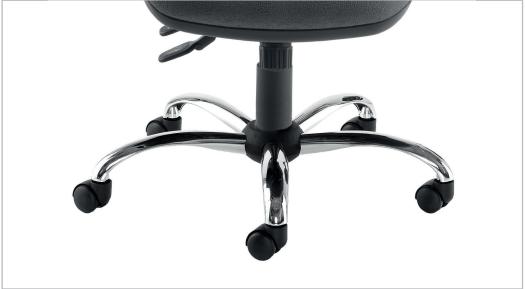

# **Standard Features**

• Chrome Base (SCB)

ECO POSTURE - Pi27(4)SS AAZ (SCB) / CHROME BASE