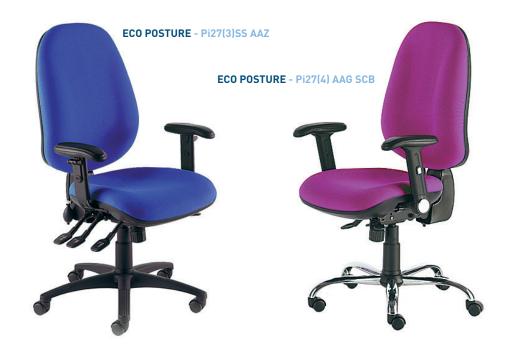

# **Standard Features**

• Chrome Base (SCB)

ECO POSTURE - Pi27(4)SS AAZ (SCB) / CHROME BASE

## Pi27(3)SS AAZ

Task chair with large seat, extra inflatable lumbar

WIDTH 620mm DEPTH 620mm SEAT 480mm **HEIGHT** 480mm

**OVERALL 1030mm** HEIGHT 1100mm

# Pi27(4)SS AAZ

Task chair with large seat, extra high back and inflatable lumbar