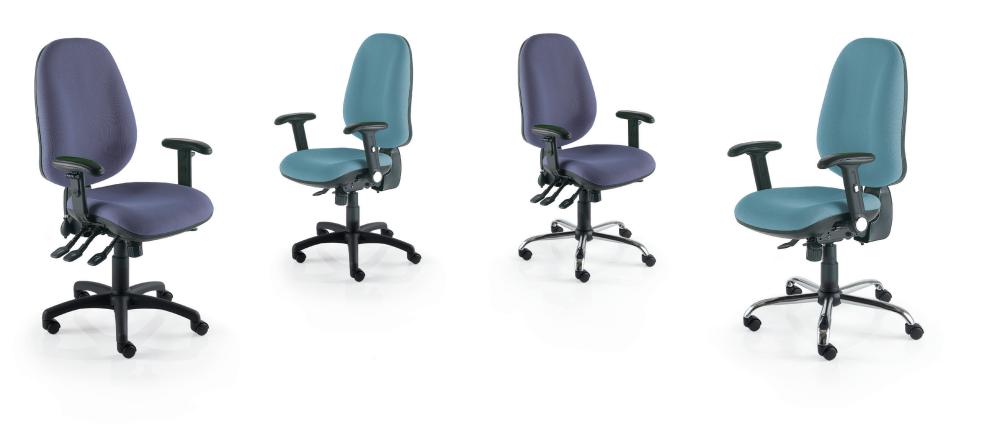

# **ECO POSTURE**

A robust task chair that provides all the adjustments required to support healthy posture. With a correct seating position being essential for good long term posture, the Eco Posture offers a choice of two mechanisms to support this ethos, Mechanism (3) and Mechanism (4).

# **Standard Features**

- Large seat
- Extra high back
- Inflatable lumbar support
- Black nylon base

### Pi27(3)SS

Task chair with large seat, extra high back and inflatable lumbar

### Pi27(4)SS

Task chair with large seat, extra inflatable lumbar