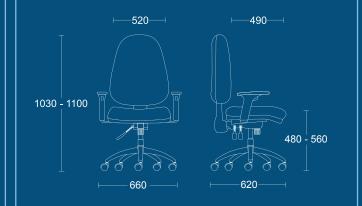

# Pi27(4)SS AAZ

Task chair with large seat, extra high back and inflatable lumbar

#### DIMENSIONS 620mm WIDTH

DEPTH 620mm SEAT 480mm 480mm HEIGHT

OVERALL 1030mm HEIGHT 1100mm

# 1030 - 1100 480 - 560 660 620