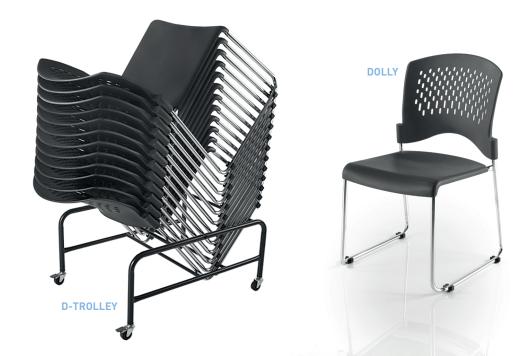

**DOLLY - DOLLY / LINKED ROWS** 

F F F F

D TROLLEY

DOLLY

Stacked multi-chair transport t (Excludes chairs).