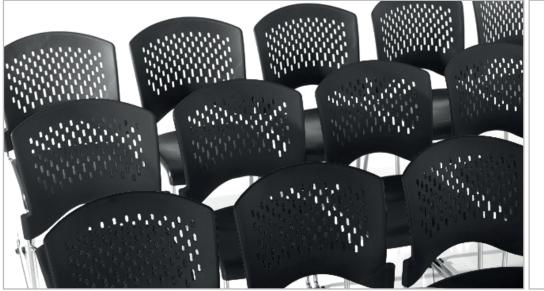

## DOLLY

The Dolly is an affordable all-round stacking chair with a chrome sled frame suitable for a wide variety of tasks. Lightweight in design and available in a range of polypropylene colours the Dolly has the capacity to stack 25 high for space saving storage. Options for upholstered seat and back pads allow for additional comfort.

## **Standard Features**

- Black polypropylene chair with a choice of upholstered seat pad or seat and back pad
- Integral linking device Chrome sled frame
- Stack in sets of 25 chairs (upholstered chairs stack in sets of 5)