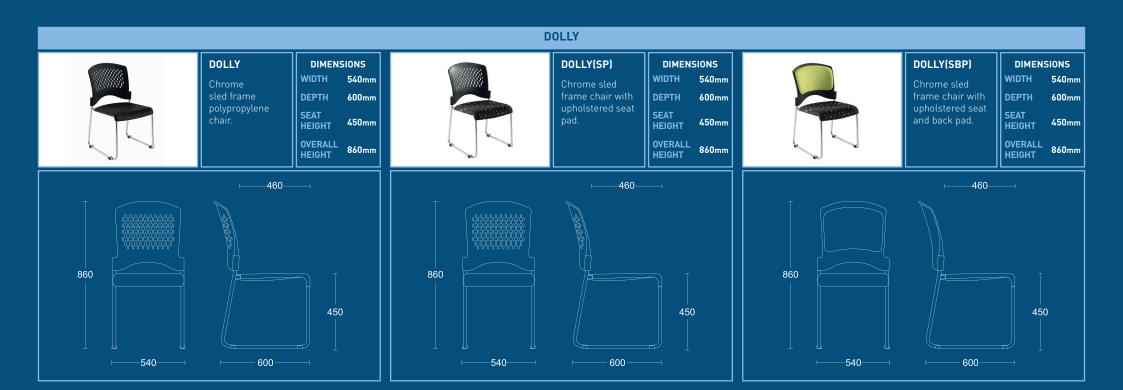

## DOLLY

## DOLLY

The Dolly is an affordable all-round stacking chair with a chrome sled frame suitable for a wide variety of tasks. Lightweight in design and available in a range of polypropylene colours the Dolly has the capacity to stack 25 high for space saving storage. Options for upholstered seat and back pads allow for additional comfort.

## **Standard Features**

- Black polypropylene chair with a choice of upholstered seat pad or seat and back pad
- Integral linking device Chrome sled frame
- Stack in sets of 25 chairs (upholstered chairs stack in sets of 5)