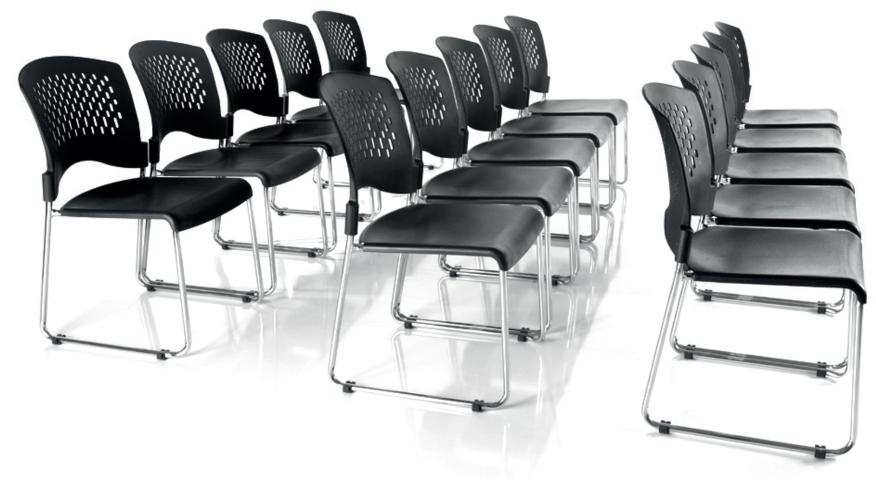

## DOLLY

The Dolly is an affordable all-round stacking chair with a chrome sled frame suitable for a wide variety of tasks. Lightweight in design and available in a range of polypropylene colours the Dolly has the capacity to stack 25 high for space saving storage. Options for upholstered seat and back pads allow for additional comfort.

## **Standard Features**

- Black polypropylene chair with a choice of upholstered seat pad or seat and back pad
- Integral linking device Chrome sled frame
- Stack in sets of 25 chairs (upholstered chairs stack in sets of 5)

**DOLLY - DOLLY / LINKED ROWS** 

F F F F

D TROLLEY

DOLLY

Stacked multi-chair transport t (Excludes chairs).