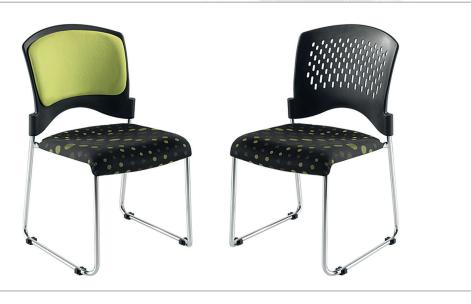

## DOLLY

The Dolly is an affordable all-round stacking chair with a chrome sled frame suitable for a wide variety of tasks. Lightweight in design and available in a range of polypropylene colours the Dolly has the capacity to stack 25 high for space saving storage. Options for upholstered seat and back pads allow for additional comfort.

## **Standard Features**

- Black polypropylene chair with a choice of upholstered seat pad or seat and back pad
- Integral linking device Chrome sled frame
- Stack in sets of 25 chairs (upholstered chairs stack in sets of 5)