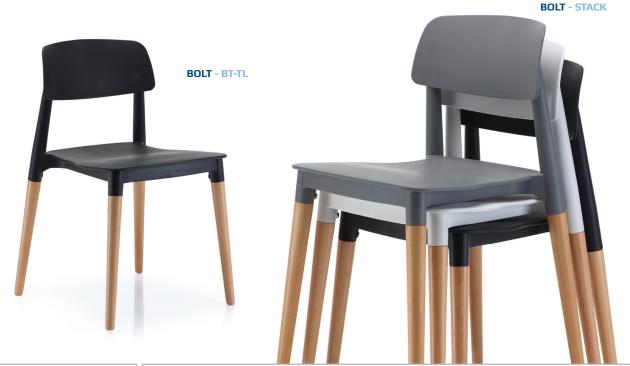

## **BOLT**

A stackable option suitable for a wide number of applications. The Bolt range is available in 3 colours and looks right at home in breakout and education environments.

A dashing combination of polypropylene and wood, Bolt's contoured backrest and seat provides ample comfort not normally found in similar alternatives.

## **Standard Features**

- Polypropylene shell
- Wood legs
- Stocked in grey, white and black
- Stack in sets of 3 chairs

**BL-TL** - AVAILABLE IN GREY, WHITE & BLACK