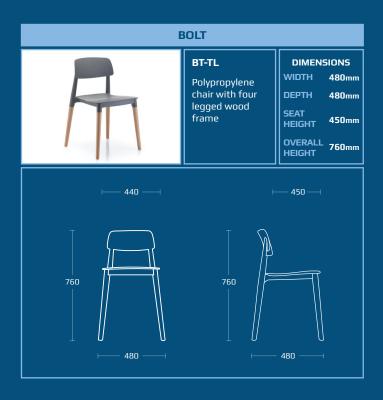

## **BOLT**

A stackable option suitable for a wide number of applications. The Bolt range is available in 3 colours and looks right at home in breakout and education environments.

A dashing combination of polypropylene and wood, Bolt's contoured backrest and seat provides ample comfort not normally found in similar alternatives.

## **Standard Features**

- Polypropylene shell
- Wood legs
- Stocked in grey, white and black
- Stack in sets of 3 chairs

**BL-TL** - AVAILABLE IN GREY, WHITE & BLACK