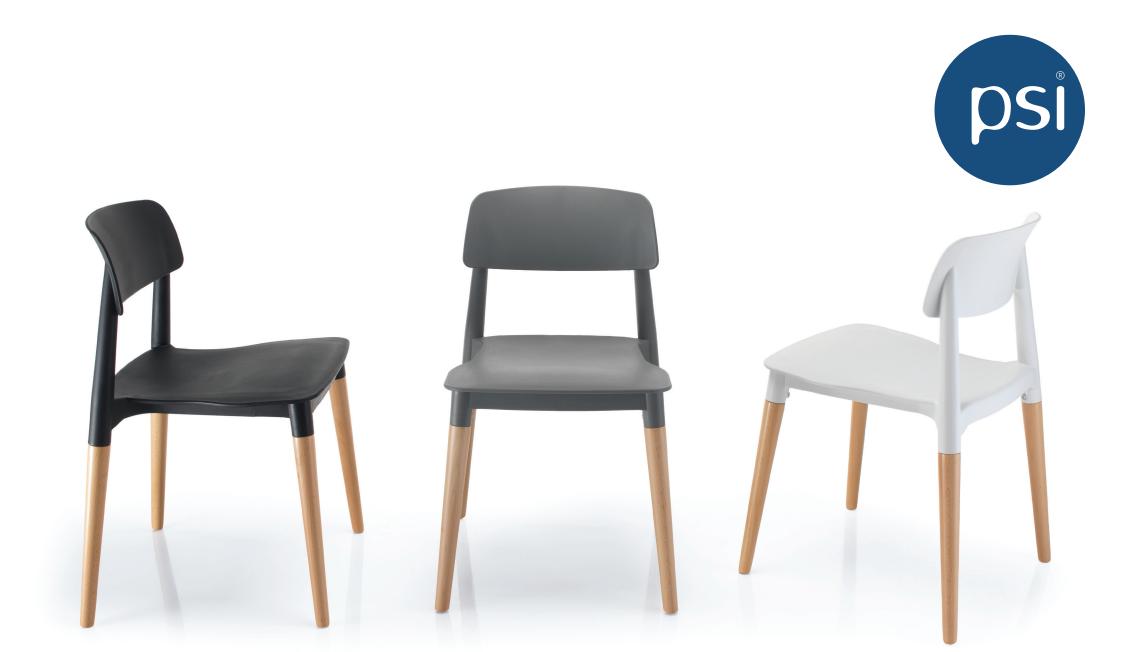

## **BOLT**

A stackable option suitable for a wide number of applications. The Bolt range is available in 3 colours and looks right at home in breakout and education environments.

A dashing combination of polypropylene and wood, Bolt's contoured backrest and seat provides ample comfort not normally found in similar alternatives.

## **Standard Features**

- Polypropylene shell
- Wood legs
- Stocked in grey, white and black
- Stack in sets of 3 chairs

**BL-TL** - AVAILABLE IN GREY, WHITE & BLACK