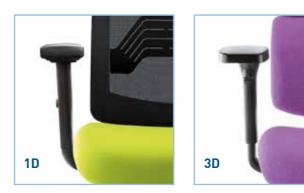

#### **ARMREST OPTIONS**

Choose from two armrest options on the AFFINITi task chair; 1D or 3D. Both provide a robust and attractive facet to accompany this quite unique seating product.