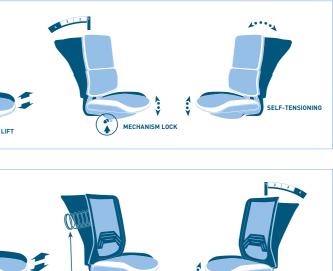

#### ADJUSTABLE COMPONENTS

#### SYNCHRONISED MECHANISM WITH FINGERTIP CONTROL

ADJUSTABLE HEADREST OPTIONAL SEAT SLIDE

GAS LIFT MECH 10

ADJUSTABLE ARMRESTS