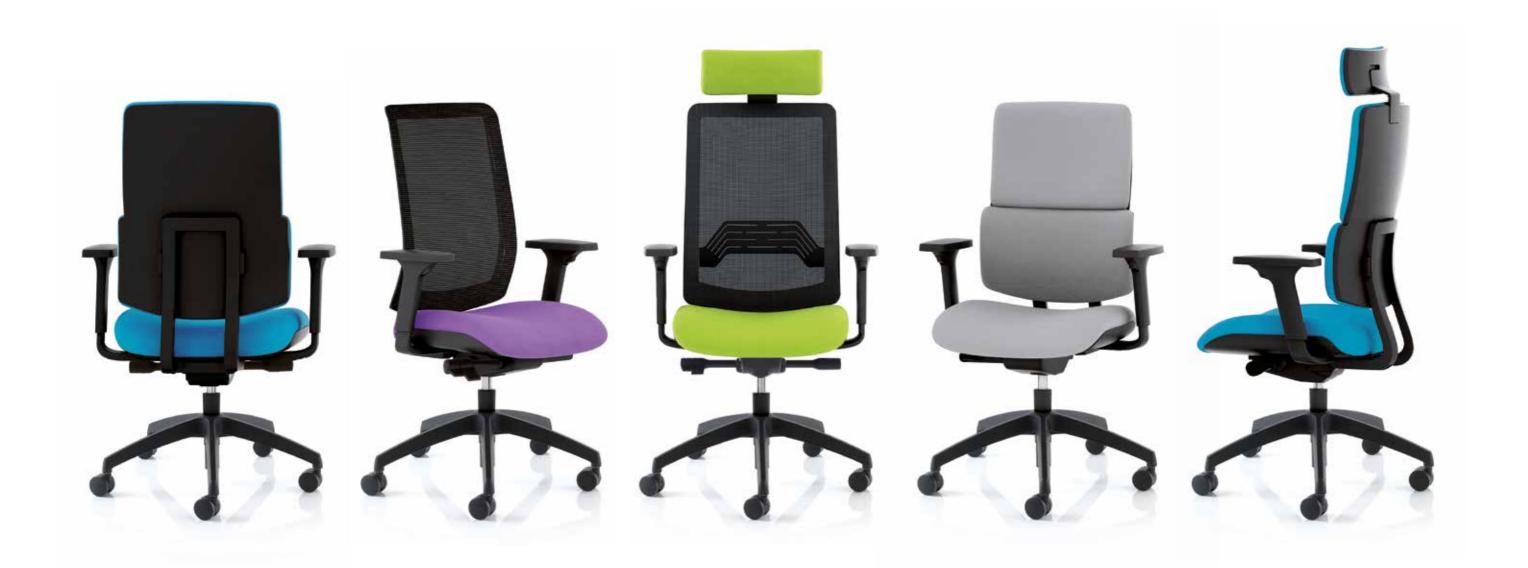

10

100

Two designs are available to suit contrasting requirements and settings. Choose from a mesh OR upholstered backrest.

AFFINITi can be enhanced further with an optional headrest and a choice of one or three dimensional armrests.

#### AFHR(10)A3

High back upholstered task chair with adjustable headrest, lumbar support and 3D armrests.

#### AF(10)A1

High back upholstered task chair with lumbar support and 1D armrests.

#### AF(10)

High back upholstered task chair with lumbar support.

#### AMHR(10)A3

High back mesh task chair with adjustable headrest and fixed armrests.

#### AM(10)A1

High back mesh operator chair with 1D armrests.

AM(10)

High back mesh task chair.