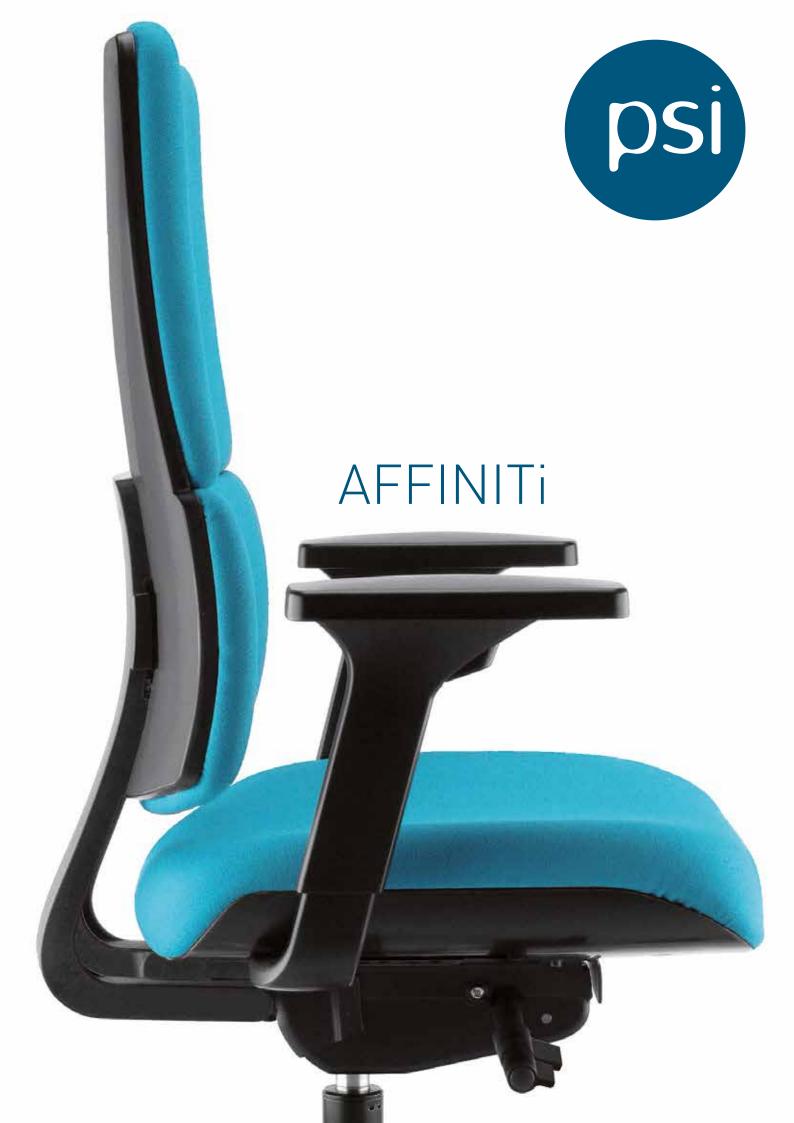

#### 4 INTRO

- **6** UPHOLSTERED AFFINITI RANGE
- **7** MESH AFFINITI RANGE
- **8** UPHOLSTERED AFFINITI FEATURES
- **9** MESH AFFINITI FEATURES
- **10 OPTIONS**
- **11 TECHNICAL SPECIFICATION**

A contemporary and functional task chair designed to integrate seamlessly with the modern office environment. Possessing generous seating space and alluring design features, AFFINITi is the perfect partner for the long working day.

### UPHOLSTERED AFFINITI RANGE

The upholstered AFFINITi task chair features a high backrest made up of two upholstered sections for optimal support and comfort.

The mesh AFFINITi task chair features an optional adjustable lumbar support.