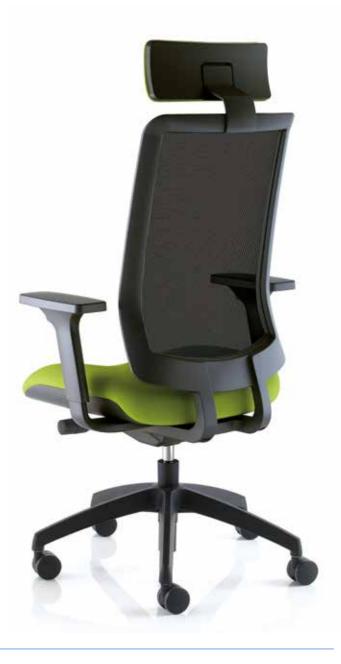

#### AFHR(10)A3

High back upholstered task chair with adjustable headrest, lumbar support and 3D armrests.

#### AMHR(10)A3

High back mesh task chair with adjustable headrest and fixed armrests.