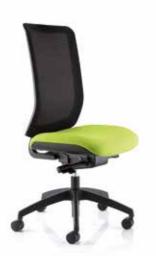

#### AM(10)A1

High back mesh operator chair with 1D armrests.

AM(10)

High back mesh task chair.