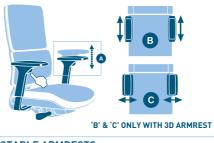

#### **ARMREST OPTIONS**

Choose from two armrest options on the AFFINITi task chair; 1D or 3D. Both provide a robust and attractive facet to accompany this quite unique seating product.

#### ADJUSTABLE COMPONENTS