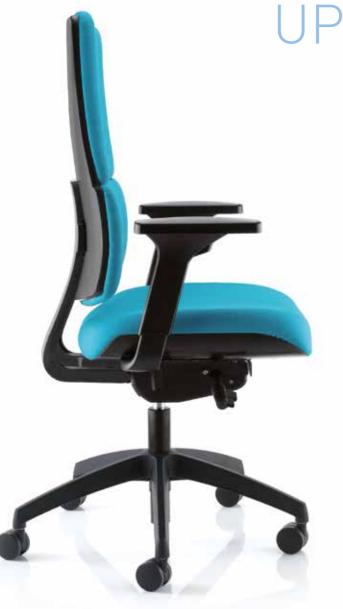

### UPHOLSTERED AFFINITI RANGE

The upholstered AFFINITi task chair features a high backrest made up of two upholstered sections for optimal support and comfort.

The mesh AFFINITi task chair features an optional adjustable lumbar support.

#### AF(10)A1

High back upholstered task chair with lumbar support and 1D armrests.

#### AF(10)

High back upholstered task chair with lumbar support.