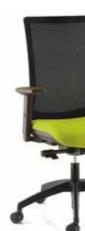

#### AMHR(10)A3

High back mesh task chair with adjustable headrest and fixed armrests.

#### AM(10)A1

High back mesh operator chair with 1D armrests.

AM(10)

High back mesh task chair.