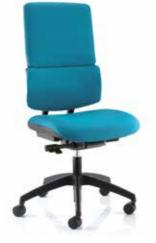

erfect partner for the long working day.

10

100

Two designs are available to suit contrasting requirements and settings. Choose from a mesh OR upholstered backrest.

AFFINITi can be enhanced further with an optional headrest and a choice of one or three dimensional armrests.







### UPHOLSTERED AFFINITI RANGE



The upholstered AFFINITi task chair features a high backrest made up of two upholstered sections for optimal support and comfort.





The mesh AFFINITi task chair features an optional adjustable lumbar support.

#### AFHR(10)A3

High back upholstered task chair with adjustable headrest, lumbar support and 3D armrests.

#### AF(10)A1

High back upholstered task chair with lumbar support and 1D armrests.

#### AF(10)

High back upholstered task chair with lumbar support.







#### AMHR(10)A3

High back mesh task chair with adjustable headrest and fixed armrests.

#### AM(10)A1

High back mesh operator chair with 1D armrests.







AM(10)

High back mesh task chair.





### UPHOLSTERED AFFINITI FEATURES



### MESH AFFINITI FEATURES

### OPTIONS UPHOLSTERED & MESH

#### **OPTIONAL ADJUSTABLE LUMBAR SUPPORT**

AFFINITi Mesh can be specified with an adjustable lumbar support.

Not only does this improve the aesthetics of the chair, it also assists greatly with maintaining a healthy posture.



#### **OPTIONAL TWO TONE UPHOLSTERY**

AFFINITi Upholstered is available with a contrasting lower panel on the backrest.

Office space requiring that additional touch of style can benefit from the two tone option. A subtle change can sometimes make all the difference.

#