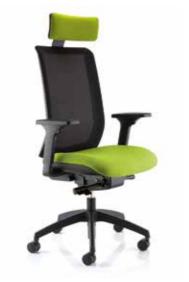

#### AMHR(10)A3

High back mesh task chair with adjustable headrest and fixed armrests.