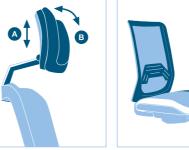

#### **ARMREST OPTIONS**

Choose from two armrest options on the AFFINITi task chair; 1D or 3D. Both provide a robust and attractive facet to accompany this quite unique seating product.