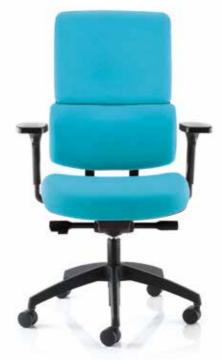

### UPHOLSTERED AFFINITI RANGE

The upholstered AFFINITi task chair features a high backrest made up of two upholstered sections for optimal support and comfort.

The mesh AFFINITi task chair features an optional adjustable lumbar support.

#### **OPTIONAL TWO TONE UPHOLSTERY**

AFFINITi Upholstered is available with a contrasting lower panel on the backrest.

Office space requiring that additional touch of style can benefit from the two tone option. A subtle change can sometimes make all the difference.