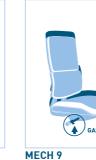

#### SYNCHRONISED MECHANISM WITH FINGERTIP CONTROL

ADJUSTABLE HEADREST OPTIONAL SEAT SLIDE

GAS LIFT MECH 10

ADJUSTABLE ARMRESTS