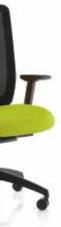

#### **ARMREST OPTIONS**

Choose from two armrest options on the AFFINITi task chair; 1D or 3D. Both provide a robust and attractive facet to accompany this quite unique seating product.