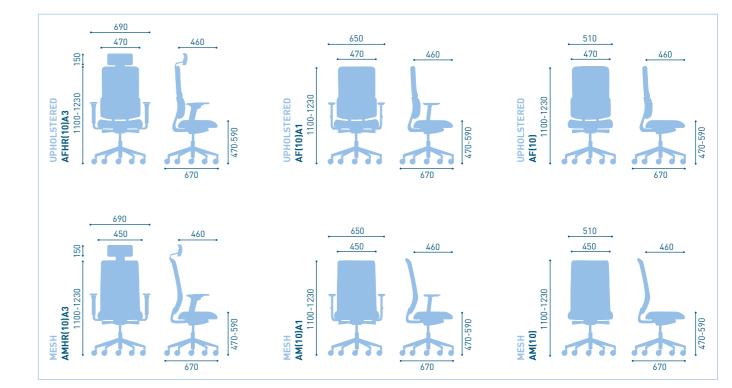

#### AFHR(10)A3

High back upholstered task chair with adjustable headrest, lumbar support and 3D armrests.

#### AF(10)A1

High back upholstered task chair with lumbar support and 1D armrests.

#### AF(10)

High back upholstered task chair with lumbar support.

#### AMHR(10)A3

High back mesh task chair with adjustable headrest and fixed armrests.

#### AM(10)A1

High back mesh operator chair with 1D armrests.

AM(10)

High back mesh task chair.

## TECHNICAL SPECIFICATION UPHOLSTERED & MESH

DIMENSIONS