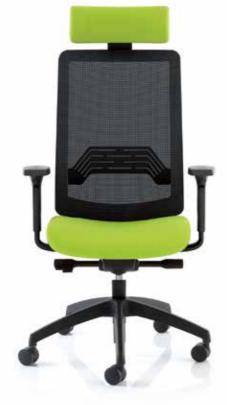

#### AMHR(10)A3

High back mesh task chair with adjustable headrest and fixed armrests.

#### **OPTIONAL ADJUSTABLE LUMBAR SUPPORT**

AFFINITi Mesh can be specified with an adjustable lumbar support.

Not only does this improve the aesthetics of the chair, it also assists greatly with maintaining a healthy posture.