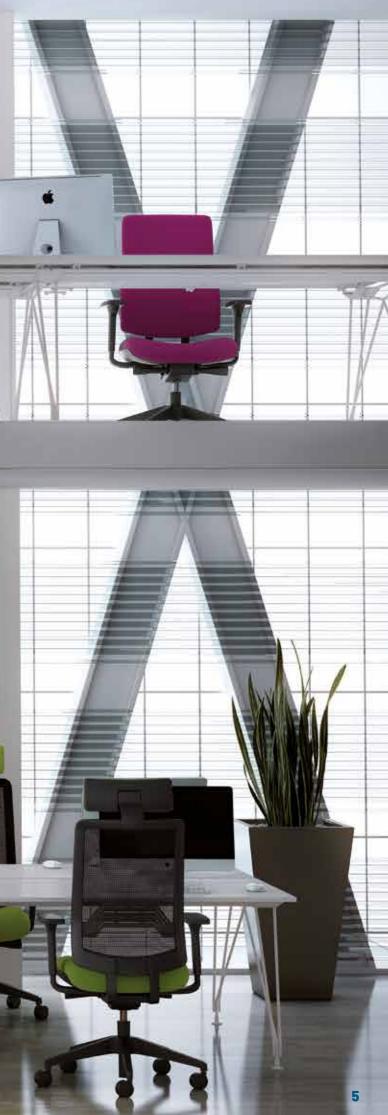

#### 4 INTRO

- **6** UPHOLSTERED AFFINITI RANGE
- **7** MESH AFFINITI RANGE
- **8** UPHOLSTERED AFFINITI FEATURES
- **9** MESH AFFINITI FEATURES
- **10 OPTIONS**
- **11 TECHNICAL SPECIFICATION**

A contemporary and functional task chair designed to integrate seamlessly with the modern office environment. Possessing generous seating space and alluring design features, AFFINITi is the perfect partner for the long working day.

10

100

Two designs are available to suit contrasting requirements and settings. Choose from a mesh OR upholstered backrest.

AFFINITi can be enhanced further with an optional headrest and a choice of one or three dimensional armrests.