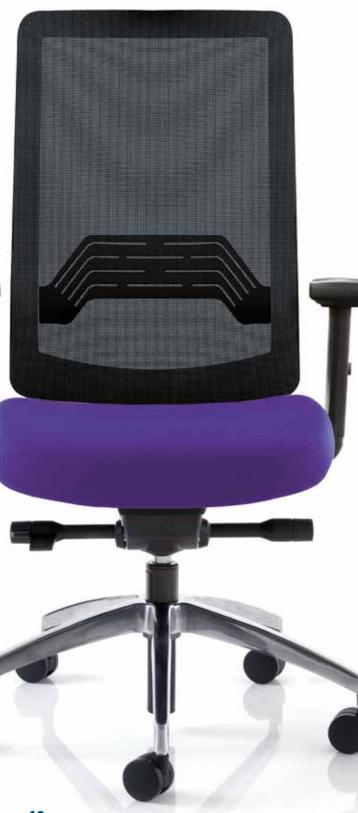

### MESH AFFINITI FEATURES

#### **OPTIONAL ADJUSTABLE LUMBAR SUPPORT**

AFFINITi Mesh can be specified with an adjustable lumbar support.

Not only does this improve the aesthetics of the chair, it also assists greatly with maintaining a healthy posture.