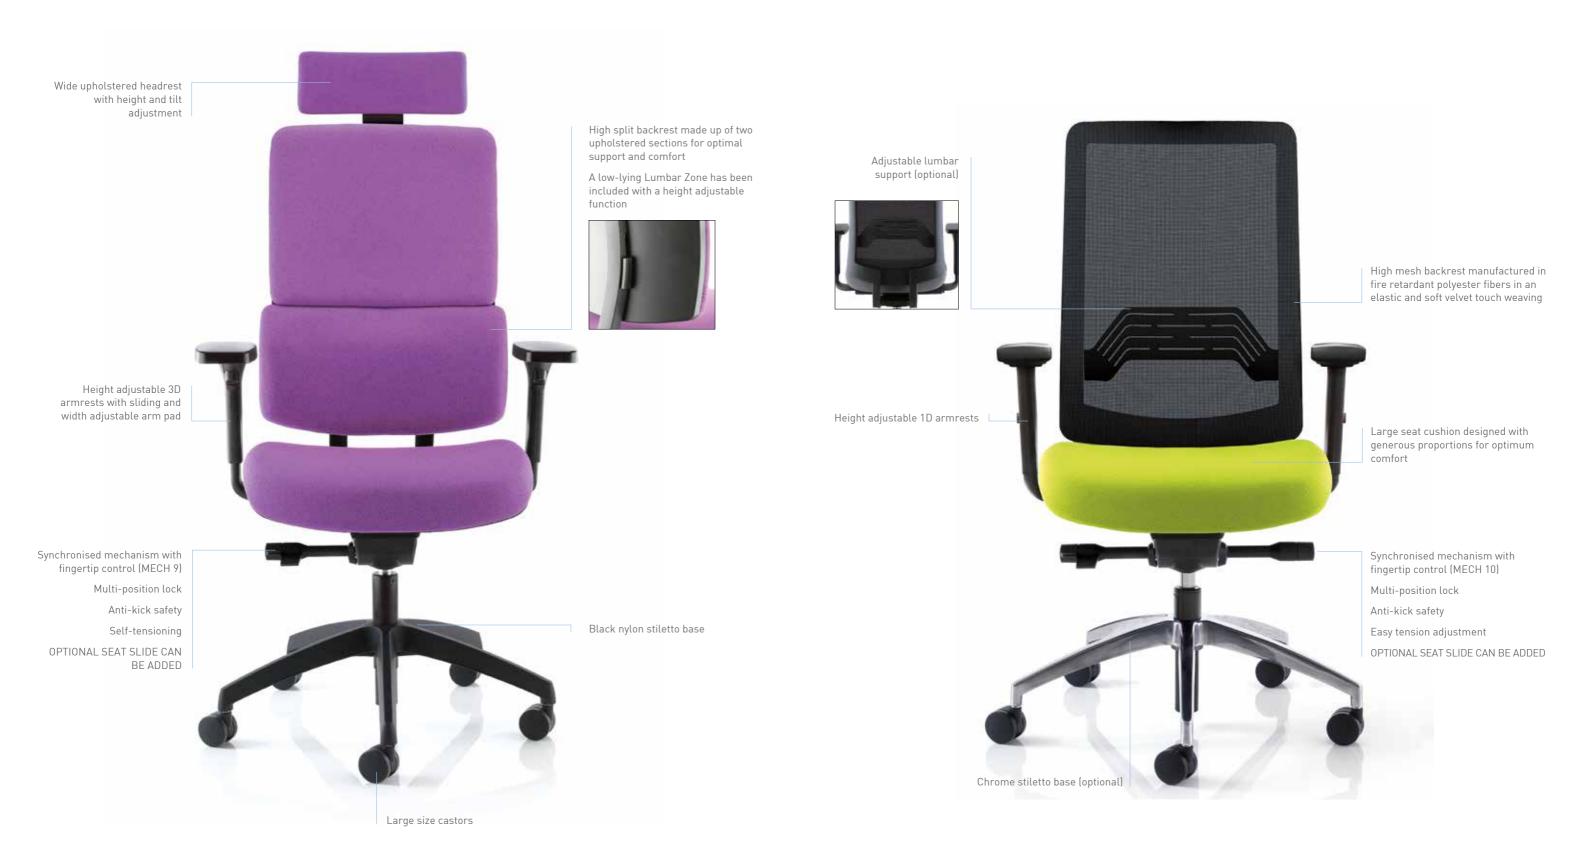

### UPHOLSTERED AFFINITI RANGE

The upholstered AFFINITi task chair features a high backrest made up of two upholstered sections for optimal support and comfort.

The mesh AFFINITi task chair features an optional adjustable lumbar support.

### UPHOLSTERED AFFINITI FEATURES

### MESH AFFINITI FEATURES

#### **OPTIONAL ADJUSTABLE LUMBAR SUPPORT**

AFFINITi Mesh can be specified with an adjustable lumbar support.

Not only does this improve the aesthetics of the chair, it also assists greatly with maintaining a healthy posture.

#### **ARMREST OPTIONS**

Choose from two armrest options on the AFFINITi task chair; 1D or 3D. Both provide a robust and attractive facet to accompany this quite unique seating product.

#### **BASE OPTIONS**

The all important base.

AFFINITi gets around on the standard nylon stilleto base but if the chair is in need of some uber-modern detailing, choose the chrome alternative.

#### SYNCHRONISED MECHANISM WITH FINGERTIP CONTROL

ADJUSTABLE HEADREST OPTIONAL SEAT SLIDE

GAS LIFT MECH 10

ADJUSTABLE ARMRESTS