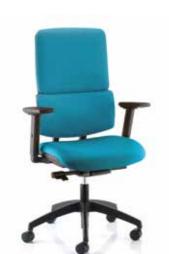

#### AF(10)A1

High back upholstered task chair with lumbar support and 1D armrests.