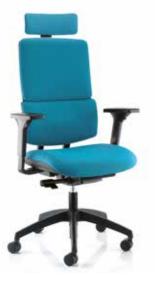

#### AFHR(10)A3

High back upholstered task chair with adjustable headrest, lumbar support and 3D armrests.